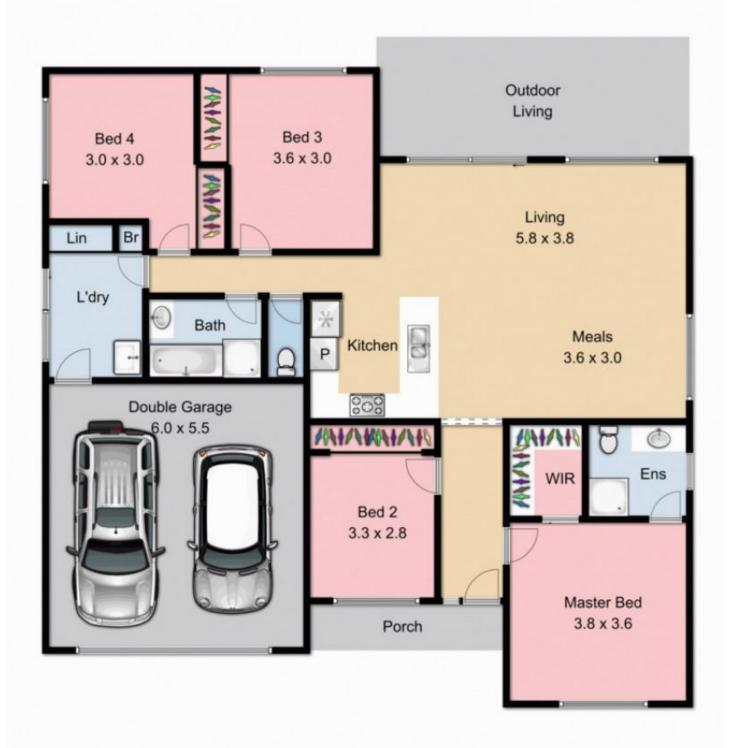

## **8 Dulverton Court SUNBURY VIC**

Located in Sunbury's popular Brookhaven Estate, set on a 496m2 Block (approx) sits the perfect opportunity for those wanting an almost new home without the hassle of building! Within walking distance to Killara Primary school, public transport, Calder Freeway ramp around the corner and only a short drive to everything Sunburys township has to offer this family home will be sure to appeal to a wide range of buyers from first home buyers to investors. This property is currently leased on a month-to-month basis

Features include:

4 bedrooms with BIRs

Master bedroom with walk in robe and full ensuite

Central bathroom with separate toilet

Kitchen overlooking dining living area

Kitchen complete with stainless steel appliances, gas cook top and dishwasher

Spacious family living area

## 4 🕒 2 📛 2 🖨

Land Size: 496 sqm

View: https://www.ypa.com.au/7388599

Lisa Totaro 0410 144 215

Whilst bwrm.com.au has made every attempt to ensure the accuracy of the floor plan contained here, measurements are approximate and no responsibility is taken for any error, omission, or mis-statement. This plan is for illustrative purposes only.