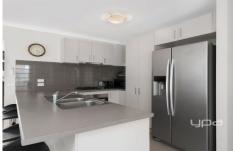

Features include:

4 bedrooms with BIRs

Master bedroom with walk in robe and full ensuite

Central bathroom with separate toilet

Kitchen overlooking dining living area

Kitchen complete with stainless steel appliances, gas cook top and dishwasher