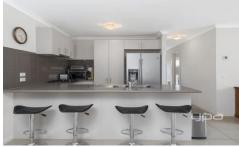

Features include:

4 bedrooms with BIRs

Master bedroom with walk in robe and full ensuite

Central bathroom with separate toilet

Kitchen overlooking dining living area

Kitchen complete with stainless steel appliances, gas cook top and dishwasher