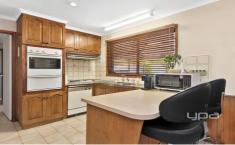

## 46 Notre Dame Drive SUNBURY VIC

This Warm and inviting family home with its rustic country features is sure to appeal to families, first time buyers and investors alike. Set on almost 750m2 approx. This property comprises a formal lounge room with cathedral ceiling and coonara, meals area and timber kitchen. Featuring three bedrooms all with built in robes and a spacious rumpus room. Perfectly private undercover alfresco area, ducted heating and air conditioning. Double garage with walk through access. Situated in the Goonawarra Estate in Sunbury close to local shops, medical centre and schools. A quick 15 minute drive will take you to Melbourne Airport.

Property Features Include: 3 bedrooms with built in robes Spacious lounge & dining Kitchen with dishwasher, oven and cooktop Large rumpus room

3 🛺 1 🔓 2 🖨

Land Size: 750 sqm

View: https://www.ypa.com.au/7388600