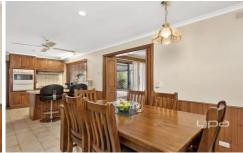

## 46 Notre Dame Drive SUNBURY VIC

This Warm and inviting family home with its rustic country features is sure to appeal to families, first time buyers and investors alike. Set on almost 750m2 approx. This property comprises a formal lounge room with cathedral ceiling and coonara, meals area and timber kitchen. Featuring three bedrooms all with built in robes and a spacious rumpus room. Perfectly private undercover alfresco area, ducted heating and air conditioning. Double garage with walk through access. Situated in the Goonawarra Estate in Sunbury close to local shops, medical centre and schools. A quick 15 minute drive will take you to Melbourne Airport.

Property Features Include: 3 bedrooms with built in robes Spacious lounge & dining Kitchen with dishwasher, oven and cooktop Large rumpus room

3 🛺 1 🔓 2 🖨

Land Size: 750 sqm

View: https://www.ypa.com.au/7388600