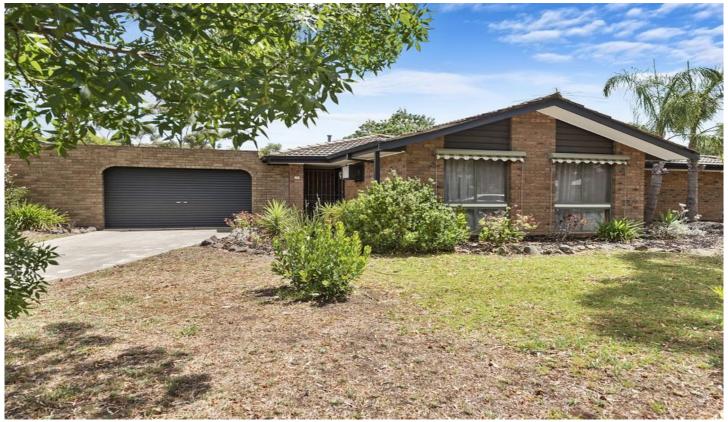

## 46 Notre Dame Drive SUNBURY VIC

This Warm and inviting family home with its rustic country features is sure to appeal to families, first time buyers and investors alike. Set on almost 750m2 approx. This property comprises a formal lounge room with cathedral ceiling and coonara, meals area and timber kitchen. Featuring three bedrooms all with built in robes and a spacious rumpus room. Perfectly private undercover alfresco area, ducted heating and air conditioning. Double garage with walk through access. Situated in the Goonawarra Estate in Sunbury close to local shops, medical centre and schools. A quick 15 minute drive will take you to Melbourne Airport.