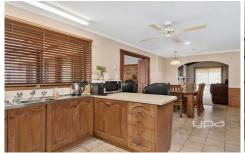

## 46 Notre Dame Drive SUNBURY VIC

This Warm and inviting family home with its rustic country features is sure to appeal to families, first time buyers and investors alike. Set on almost 750m2 approx. This property comprises a formal lounge room with cathedral ceiling and coonara, meals area and timber kitchen. Featuring three bedrooms all with built in robes and a spacious rumpus room. Perfectly private undercover alfresco area, ducted heating and air conditioning. Double garage with walk through access. Situated in the Goonawarra Estate in Sunbury close to local shops, medical centre and schools. A quick 15 minute drive will take you to Melbourne Airport.

Property Features Include: 3 bedrooms with built in robes Spacious lounge & dining Kitchen with dishwasher, oven and cooktop Large rumpus room

3 🛺 1 🔓 2 🖨

Land Size: 750 sqm

View: https://www.ypa.com.au/7388600