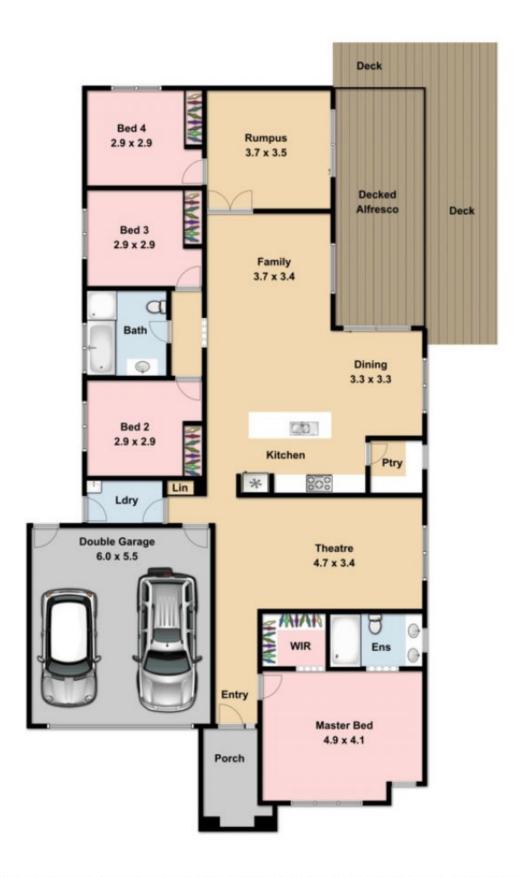

Property features include:
4 bedrooms with robe space
Master complete with walk in robe and complete ensuite
Complete central bathroom
Spacious kitchen overlooking living and dining

4 🕒 2 📛 2 🖨

Land Size: 425 sqm

View: https://www.ypa.com.au/7388602

Lisa Totaro 0410 144 215

Whilst bwrm.com.au has made every attempt to ensure the accuracy of the floor plan contained here, measurements are approximate and no responsibility is taken for any error, omission, or mis-statement. This plan is for illustrative purposes only.