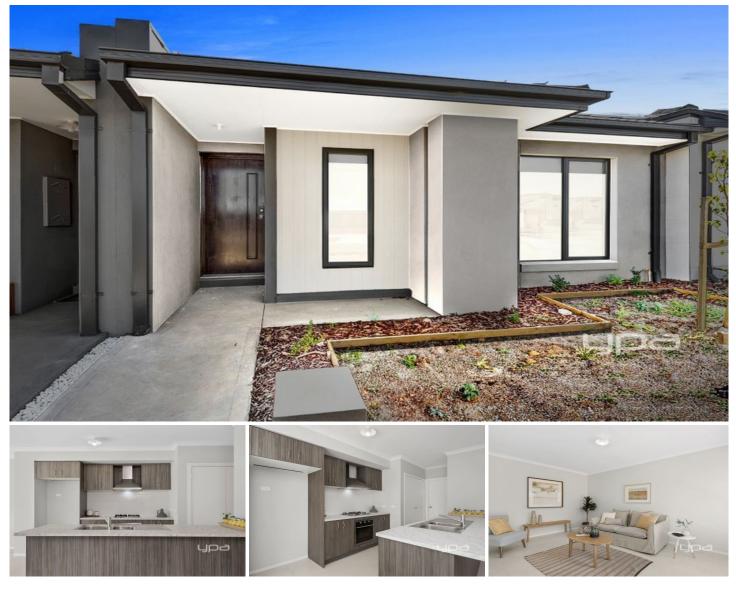

## **17 Festival Street DIGGERS REST VIC**

Set in the new booming Diggers Rest Bloomdale Estate. This one is not to be missed. Perfectly positioned being only a short distance to the newly built Early Learning Childcare Centre, Medical Centre, Diggers Rest Primary School, Football Club, public transport, newly established park lands only a few minutes walk away and only 30 minutes approx from the Melbourne CBD - the location could not be more ideal!

3 Bedrooms, Master with Ensuite and walk in robe Main bathroom with separate toilet, Study/third bedroom, Dining room, Kitchen overlooking living European laundry Ducted heating, Split system cooling Double garage on remote (access from rear laneway) Very low maintenance courtyard and front garden.