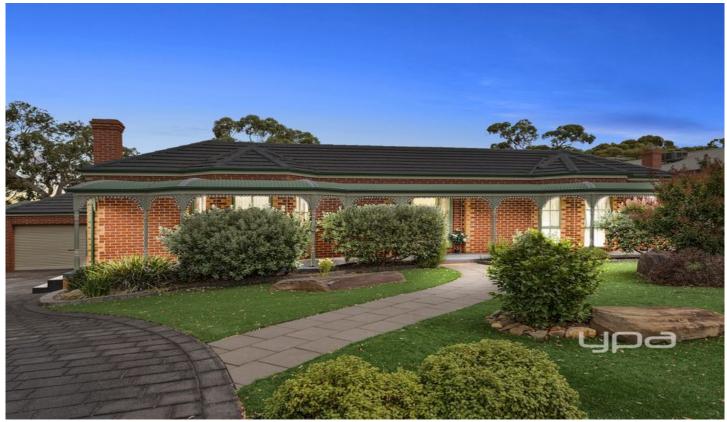

## 3 Yellow Gum Boulevard SUNBURY VIC

Set in the prestigious Sherwood Estate is this stunning home set on 1128m2 approx. block. A carefully designed floorplan has allowed this unique home to hug a central under cover courtyard which is filled with loads of natural sunlight. With its ornate feel throughout, its pretty facade and driveways on either side of this property allowing plenty of room for cars, boat or caravan this is the kind of home we long for! This unbeatable location is very close to everything Sunbury has to offer, only a 2min approx drive to the town centre and train station, walking distance to schools and public transport.

Features include:

3 bedrooms all with BIRs
Master with complete WIR and ensuite
Central bathroom with spa bath and separate toilet
Beautiful light court centre of the home
Study with a view of the light court yard