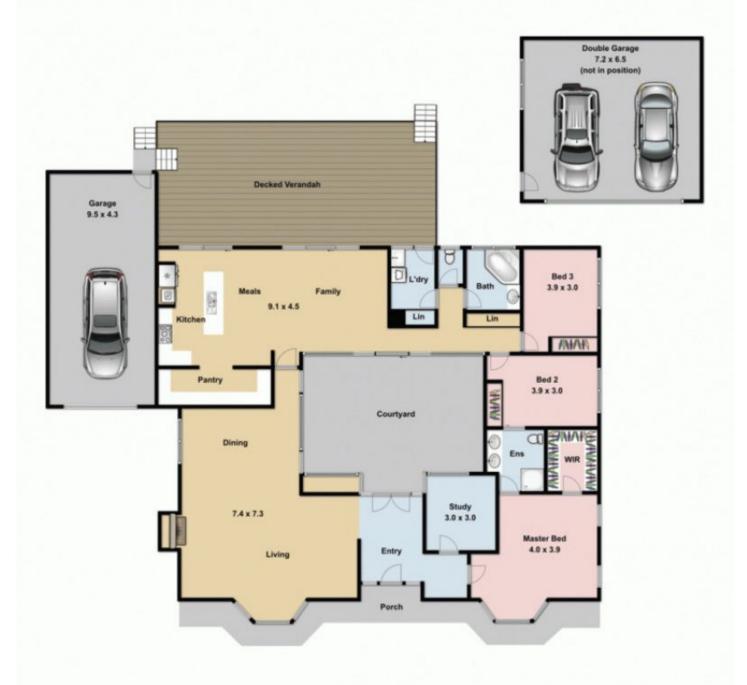

## 3 Yellow Gum Boulevard SUNBURY VIC

Set in the prestigious Sherwood Estate is this stunning home set on 1128m2 approx. block. A carefully designed floorplan has allowed this unique home to hug a central under cover courtyard which is filled with loads of natural sunlight. With its ornate feel throughout, its pretty facade and driveways on either side of this property allowing plenty of room for cars, boat or caravan this is the kind of home we long for! This unbeatable location is very close to everything Sunbury has to offer, only a 2min approx drive to the town centre and train station, walking distance to schools and public transport.

Features include:

3 bedrooms all with BIRs
Master with complete WIR and ensuite
Central bathroom with spa bath and separate toilet
Beautiful light court centre of the home
Study with a view of the light court yard

## 3 🕮 2 🚰 4 🖨

Land Size: 1128 sqm

View: https://www.ypa.com.au/7388605

Lisa Totaro 0410 144 215

Whilst bwrm.com.au has made every attempt to ensure the accuracy of the floor plan contained here, measurements are approximate and no responsibility is taken for any error, omission, or mis-statement. This plan is for illustrative purposes only,