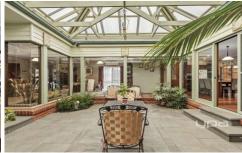

## 3 Yellow Gum Boulevard SUNBURY VIC

Set in the prestigious Sherwood Estate is this stunning home set on 1128m2 approx. block. A carefully designed floorplan has allowed this unique home to hug a central under cover courtyard which is filled with loads of natural sunlight. With its ornate feel throughout, its pretty facade and driveways on either side of this property allowing plenty of room for cars, boat or caravan this is the kind of home we long for! This unbeatable location is very close to everything Sunbury has to offer, only a 2min approx drive to the town centre and train station, walking distance to schools and public transport.

Features include:

3 bedrooms all with BIRs
Master with complete WIR and ensuite
Central bathroom with spa bath and separate toilet
Beautiful light court centre of the home
Study with a view of the light court yard