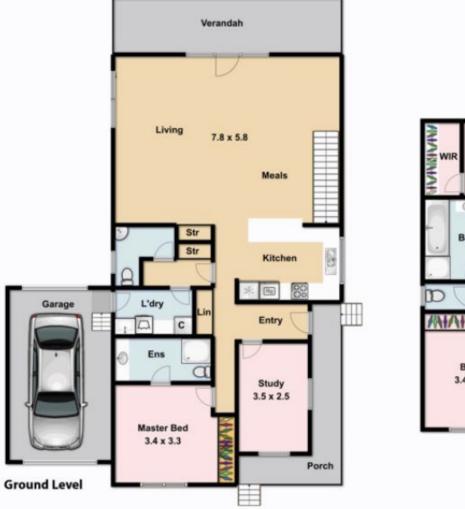

Property features include:

4 bedrooms with BIRs & storage space

Master with BIR & ensuite

Study/home office

Complete bathroom upstairs with separate toilet

Kitchen over looking living and dining

Kitchen complete with stainless-steel oven, stove top & dishwasher

## 4 2 1 2

Land Size: 566 sqm

View: https://www.ypa.com.au/7388606

Lisa Totaro 0410 144 215

Whilst bwrm.com.au has made every attempt to ensure the accuracy of the floor plan contained here, measurements are approximate and no responsibility is taken for any error, omission, or mis-statement. This plan is for illustrative purposes only.