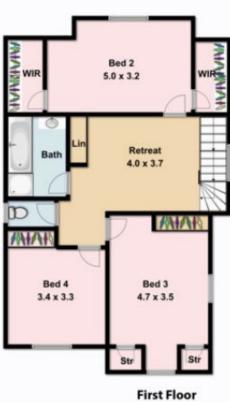

## 11 O'Brien Street SUNBURY VIC

Set in the much desired and beautiful Jacksons Hill Estate on a corner block of 566m2 approx is this unique and character filled double story home. As you enter you are immediately greeted with a cosy and homely feel. Not to mention location is second to none, being within walking distance to everything Sunbury has to offer including, restaurants, train station, schools and being directly across the road from natures reserve!

Property features include:

4 bedrooms with BIRs & storage space

Master with BIR & ensuite

Study/home office

Complete bathroom upstairs with separate toilet

Kitchen over looking living and dining

Kitchen complete with stainless-steel oven, stove top & dishwasher

## 4 2 1 2

Land Size: 566 sqm

View: https://www.ypa.com.au/7388606

Lisa Totaro 0410 144 215

Whilst bwrm.com.au has made every attempt to ensure the accuracy of the floor plan contained here, measurements are approximate and no responsibility is taken for any error, omission, or mis-statement. This plan is for illustrative purposes only.