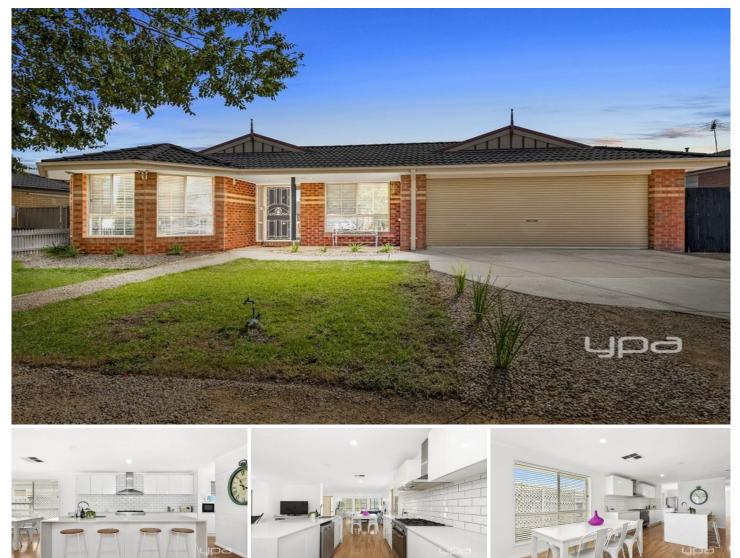

### 84 Barrington Lane SUNBURY VIC

Located in the much desired Ashfield Estate on a block size of 598m2 approx this property is absolutely a must see. Oozing with loads of charm and a contemporary feel this light filled interior also has the added bonus of location; within easy access to public transport, local schools, parks and Sunburys township, this fantastic home offers an environment of immediate family comfort and should not be missed.

#### Property features include:

3 bedrooms with robe space Master complete with WIR & ensuite

Full bathroom with separate toilet

Kitchen complete with beautiful waterfall stone bench top, stainless appliances including , 900mm oven with gas cook top & dishwasher, huge walk-in-pantry

Kitchen overlooking meals and living area