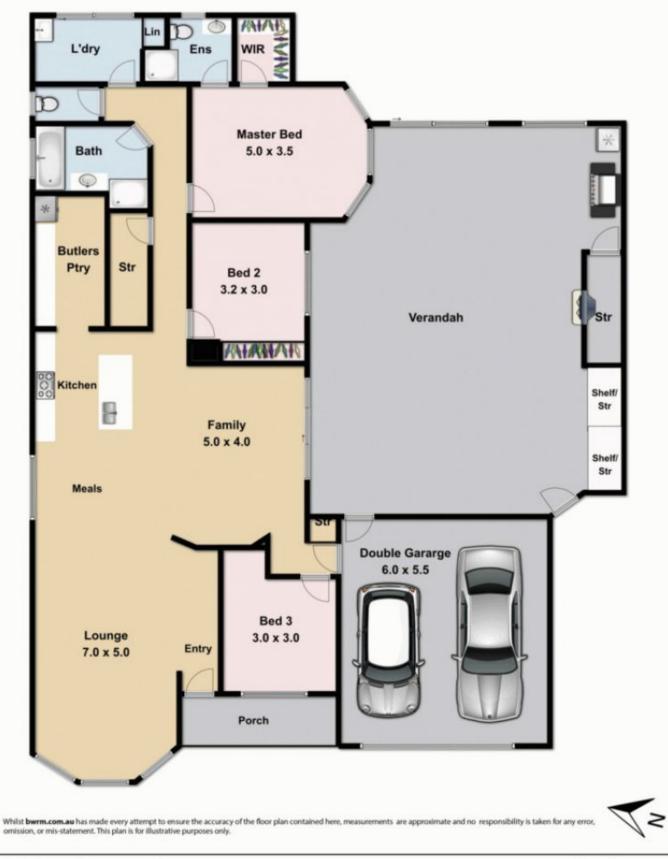

#### Property features include:

3 bedrooms with robe space Master complete with WIR & ensuite

Full bathroom with separate toilet

Kitchen complete with beautiful waterfall stone bench top, stainless appliances including , 900mm oven with gas cook top & dishwasher, huge walk-in-pantry