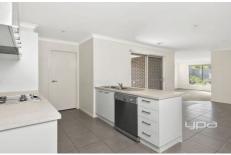

Features include: 4 bedrooms with BIRs Master with complete walk in robe & ensuite Central bathroom with separate toilet Modern kitchen overlooking dinning & living area Kitchen compete with stainless steel gas cooktop, dishwasher and walk-in-pantry Open plan kitchen meals & living