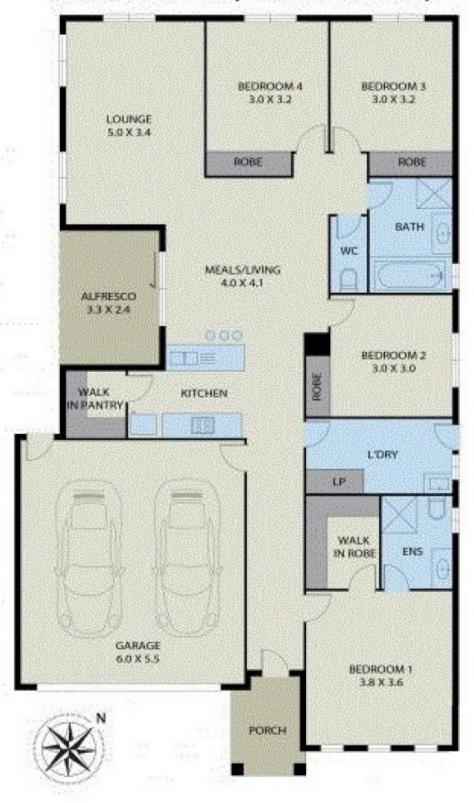

## 28 Glastonbury Drive SUNBURY VIC

Located in Sunbury's popular Brookhaven Estate, set on a 613m2 Block (approx) sits this perfect opportunity for those wanting an almost new home with amazing views! With Killara Primary school, public transport all nearby, easy access to Calder Freeway ramp and just a short drive to everything Sunburys township has to offer. This family home will be sure to appeal to a wide range of buyers from first home buyers to investors!

Features include: 4 bedrooms with BIRs Master with complete walk in robe & ensuite Central bathroom with separate toilet Modern kitchen overlooking dinning & living area Kitchen compete with stainless steel gas cooktop, dishwasher and walk-in-pantry Open plan kitchen meals & living

4 🕒 2 📛 2 🖨

Land Size: 613 sqm

: https://www.ypa.com.au/7388609

**Lisa Totaro** 0410 144 215