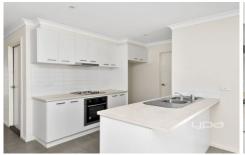

Features include: 4 bedrooms with BIRs Master with complete walk in robe & ensuite Central bathroom with separate toilet Modern kitchen overlooking dinning & living area Kitchen compete with stainless steel gas cooktop, dishwasher and walk-in-pantry Open plan kitchen meals & living