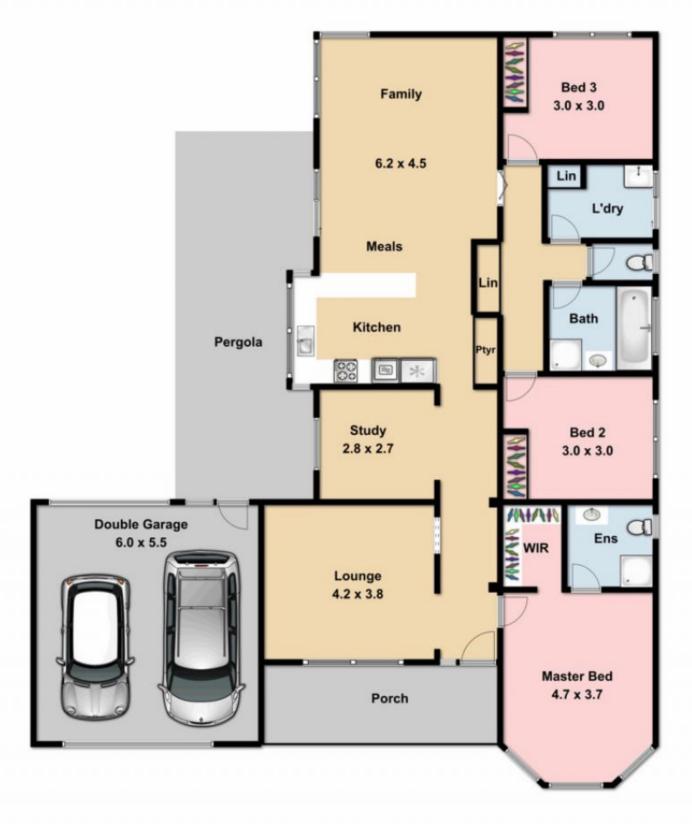

Property features include:
3 bedrooms with BIRs
Master with WIR and ensuite
Central bathroom with separate toilet
Kitchen overlooking living & dining area
Kitchen complete with S/Steel appliances including

3 🕮 2 📛 2 🖨

Land Size: 467 sqm

View: https://www.ypa.com.au/7388610

Lisa Totaro 0410 144 215

Whilst bwrm.com.au has made every attempt to ensure the accuracy of the floor plan contained here, measurements are approximate and no responsibility is taken for any error, omission, or mis-statement. This plan is for illustrative purposes only.