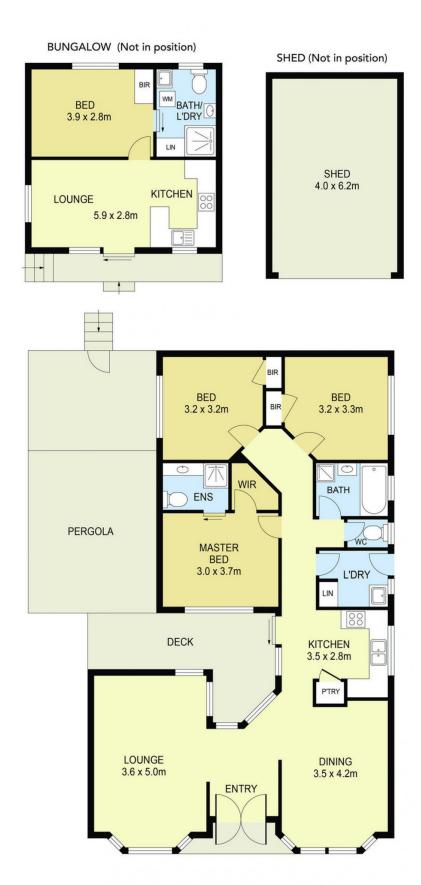

## 15 Fullbrook Drive SUNBURY VIC

Seldom does a property with so much to offer come to market!

For a family the bonus of the self contained unit to the rear of the property offers endless possibilities, from extended family living, to guest quarters. If you are an investor it offers duel rental income. All of this and the added bonus of location. Set on a 648m2 approx. block in the highly sought after Killara Estate, close to local schools, public transport links, locals stores, parks, walking tracks and with easy freeway access. This one wont last long!

3 Bedrooms- built in robes
Master with ensuite and walk in robe
Kitchen overlooking dining area
Separate living area
Laundry
Central Bathroom

3 2 2

View: https://www.ypa.com.au/7388611

Patrick Kilkenny 0401 175 248