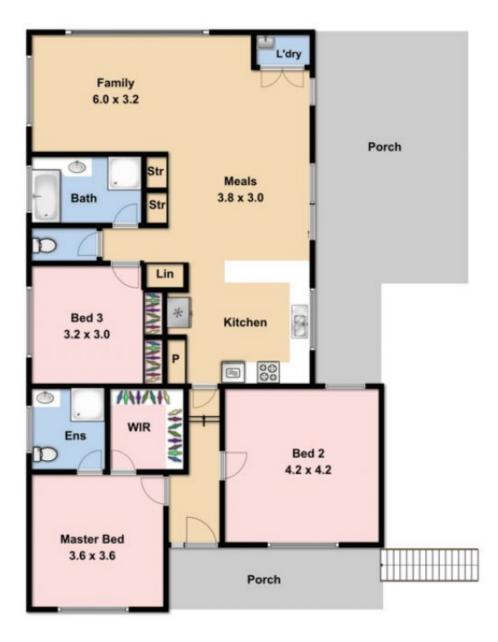

Property features include:
Master with WIR and ensuite
3 Bedrooms 2 with BIRS
Central bathroom with separate toilet
Kitchen overlooking dining & living area
Kitchen with gas cooktop, S/Steel oven & Dishwasher
Open lounge room
European laundry
Ducted heating / Evaporative cooling

## 3 🔼 2 🖳

Land Size: 687 sqm

View: https://www.ypa.com.au/7388613

Lisa Totaro 0410 144 215

Whilst bwrm.com.au has made every attempt to ensure the accuracy of the floor plan contained here, measurements are approximate and no responsibility is taken for any error, omission, or mis-statement. This plan is for illustrative purposes only.