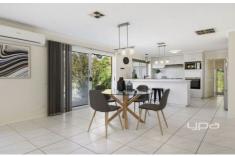

Property features include:
Master with WIR and ensuite
3 Bedrooms 2 with BIRS
Central bathroom with separate toilet
Kitchen overlooking dining & living area
Kitchen with gas cooktop, S/Steel oven & Dishwasher
Open lounge room
European laundry
Ducted heating / Evaporative cooling