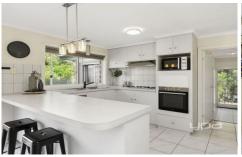

Property features include:
Master with WIR and ensuite
3 Bedrooms 2 with BIRS
Central bathroom with separate toilet
Kitchen overlooking dining & living area
Kitchen with gas cooktop, S/Steel oven & Dishwasher
Open lounge room
European laundry
Ducted heating / Evaporative cooling