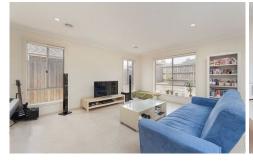

Property features include

3 bedrooms with built in robes Master complete with walk in robe and ensuite

Study

Central bathroom with separate toilet

Kitchen overlooking dining complete with stainless steel dishwasher, oven and gas cooktop