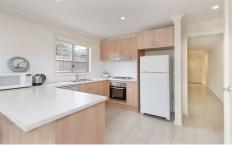

Property features include

3 bedrooms with built in robes Master complete with walk in robe and ensuite

Study

Central bathroom with separate toilet

Kitchen overlooking dining complete with stainless steel dishwasher, oven and gas cooktop