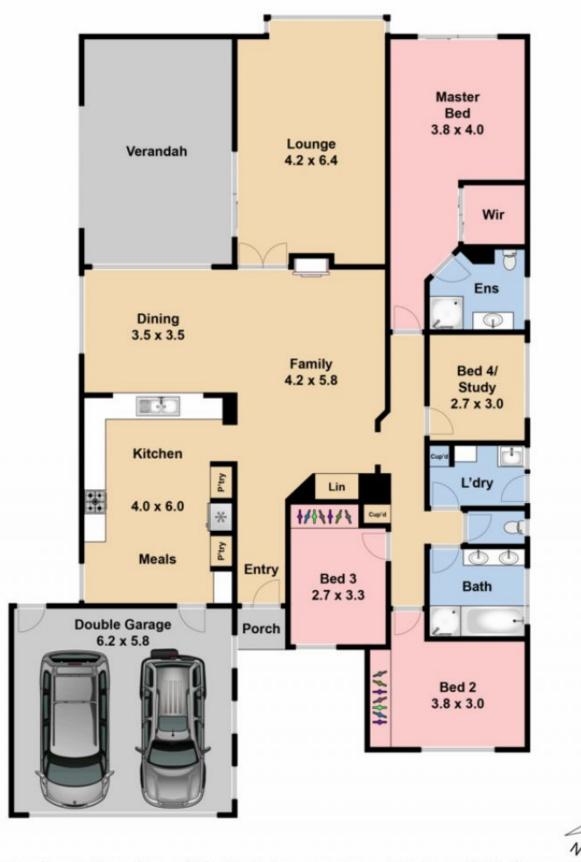

4 Bedrooms 3 with BIRS

Master with complete ensuite, WIR and direct outside access

Study / 4th bedroom

Central bathroom with separate toilet

Kitchen overlooking living & dining

Kitchen with s/Steel appliances such as oven with cook top & dishwasher

4 🛤 2 🚔 2 🚔

Land Size : 674 sqm View : https://www.ypa.com.au/7388616

Lisa Totaro 0410 144 215

Whilst bwrm.com.au has made every attempt to ensure the accuracy of the floor plan contained here, measurements are approximate and no responsibility is taken for any error, omission, or mis-statement. This plan is for illustrative purposes only.