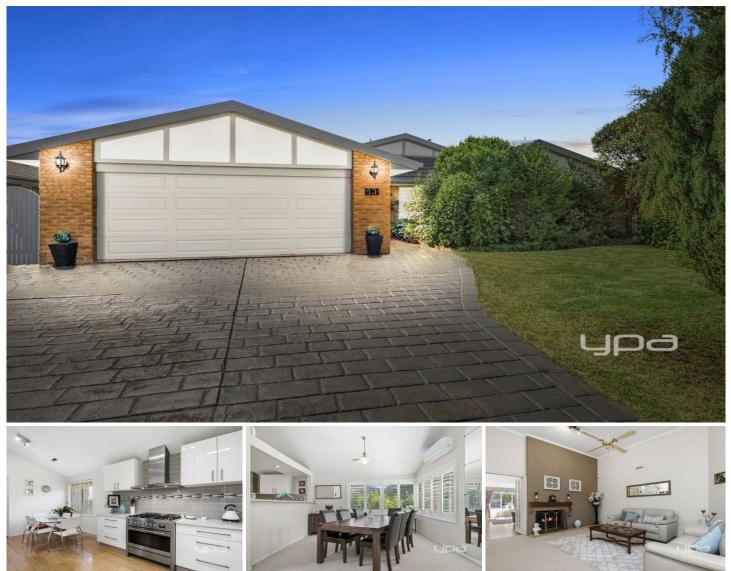

## **13 Fisher Court SUNBURY VIC**

You will instantly fall in love with this property as soon as you enter. You are guaranteed a warm welcome as you will immediately notice loads of natural sunlight seeping into every corner of the home which is complimented by very tall ceilings. On a block size of 674m2 approx, located in the sought after Gum Tree Hills Estate, in a fabulous court location within walking distance to parklands, bus stops and only a 5min drive approx into Sunburys Town Centre. Property includes:

4 Bedrooms 3 with BIRS

Master with complete ensuite, WIR and direct outside access

Study / 4th bedroom

Central bathroom with separate toilet

Kitchen overlooking living & dining

Kitchen with s/Steel appliances such as oven with cook top & dishwasher