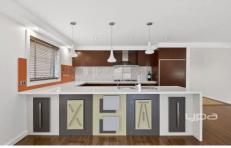

3 Bedroom with built in robes
Master with ensuite and walk in robe
Kitchen overlooking living and dining
Quality wood flooring and cabinetry throughout
Central bathroom