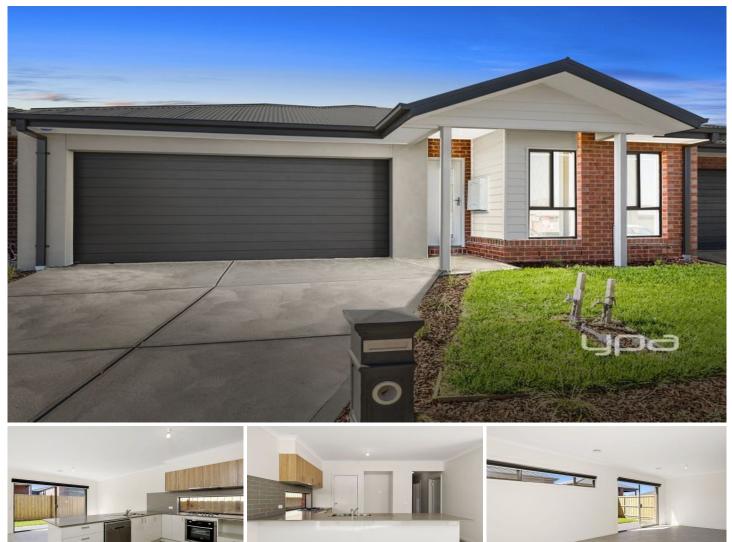

## **13 Prominent Road DIGGERS REST VIC**

Set in the new booming Diggers Rest Bloomdale Estate. This one is not to be missed. Perfectly positioned being only a short distance to the newly built Early Learning Childcare Centre, Medical Centre, Diggers Rest Primary School, Football Club, public transport, newly established park lands only a few minutes walk away and only 30 minutes approx from the Melbourne CBD - the location could not be more ideal!

## Featuring;

- 4 bedrooms 3 with built in robes
- Master complete with walk in robe and full ensuite
- Central bathroom with separate toilet
- Kitchen overlooking meals area
- Kitchen complete with stainless steel oven, gas cooktop &

dishwasher

- Separate living areas