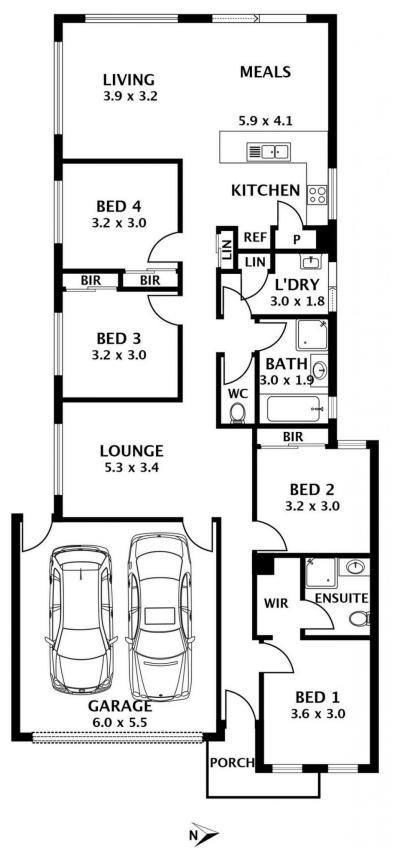

## Featuring;

- 4 bedrooms 3 with built in robes
- Master complete with walk in robe and full ensuite
- Central bathroom with separate toilet
- Kitchen overlooking meals area
- Kitchen complete with stainless steel oven, gas cooktop &

dishwasher

- Separate living areas

## 4 🛤 2 🚔 2 🚔

Land Size : 315 sqm View : https://ww

: https://www.ypa.com.au/7388618

Disclaimer. Please note plans are indicative only and not drawn to exact scale. All dimensions are approximate. Potential buyers view the property in person.