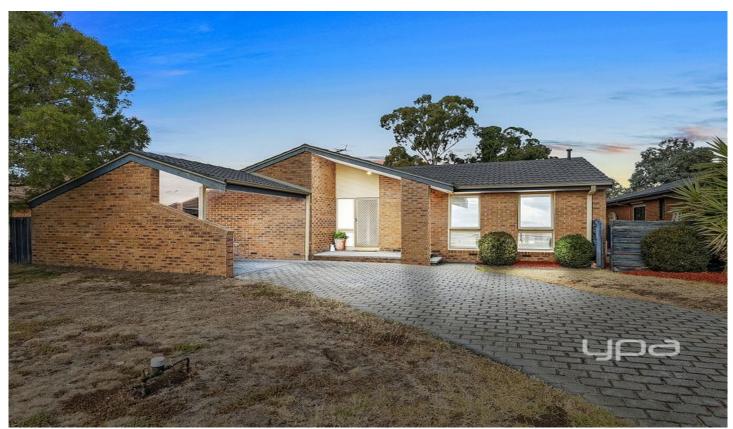

## 18 Fisher Court SUNBURY VIC

Located in the sought-after Gum Tree Hills Estate on a block size of 670m2 approx. Welcoming you into this family home in a quiet court located within walking distance to parklands, bus stops and only a 5min drive approx into Sunburys Town Centre. A stand out opportunity to break into the market at an affordable level!

## 4 📭 2 🖺 1 😭

Land Size: 670 sqm

View: https://www.ypa.com.au/7388620

Lisa Totaro 0410 144 215

Whilst bwrm.com.au has made every attempt to ensure the accuracy of the floor plan contained here, measurements are approximate and no responsibility is taken for any error, omission, or mis-statement. This plan is for illustrative purposes only.