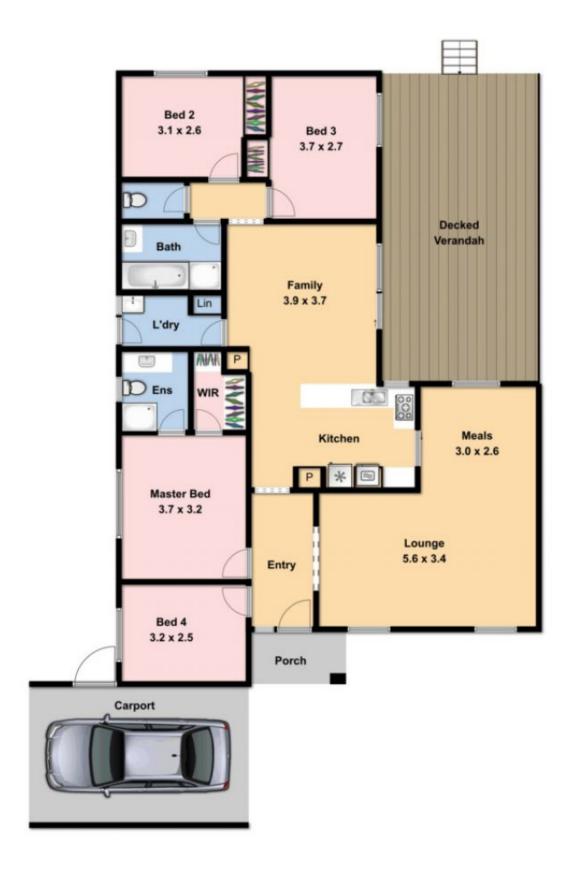

## 18 Fisher Court SUNBURY VIC

Located in the sought-after Gum Tree Hills Estate on a block size of 670m2 approx. Welcoming you into this family home in a quiet court located within walking distance to parklands, bus stops and only a 5min drive approx into Sunburys Town Centre. A stand out opportunity to break into the market at an affordable level!

Property includes:

4 Bedrooms 3 with BIRS
Master with complete ensuite & WIR
Study / 4th bedroom
Central bathroom with separate toilet
Kitchen overlooking living area
Kitchen with stainless steel appliances
2 separate living areas
Dining over looking living area
Laundry with outside access

## 4 📭 2 🖺 1 😭

Land Size: 670 sqm

View: https://www.ypa.com.au/7388620

Lisa Totaro 0410 144 215

Whilst bwrm.com.au has made every attempt to ensure the accuracy of the floor plan contained here, measurements are approximate and no responsibility is taken for any error, omission, or mis-statement. This plan is for illustrative purposes only.