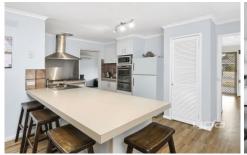

Property includes:

4 Bedrooms 3 with BIRS
Master with complete ensuite & WIR
Study / 4th bedroom
Central bathroom with separate toilet
Kitchen overlooking living area
Kitchen with stainless steel appliances
2 separate living areas
Dining over looking living area
Laundry with outside access