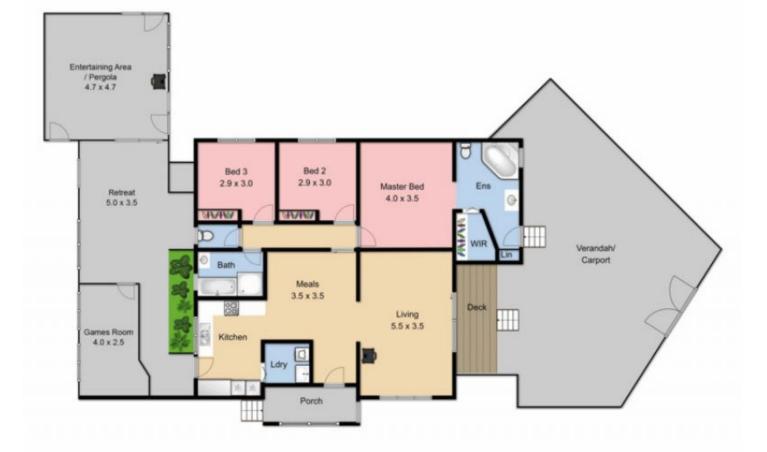

**Property Includes:** 

Master with complete ensuite, spa bath, WIR & outside access 3 bedrooms, 2 with cupboards Central bathroom with separate toilet Kitchen overlooking dining area 3 🛤 2 🚔 1 🚘

Land Size : 661 sqm View : https://www.ypa.com.au/7388621

Lisa Totaro 0410 144 215

Whilst bwrm.com.au has made every attempt to ensure the accuracy of the floor plan contained here, measurements are approximate and no responsibility is taken for any error, omission, or mis-statement. This plan is for illustrative purposes only.