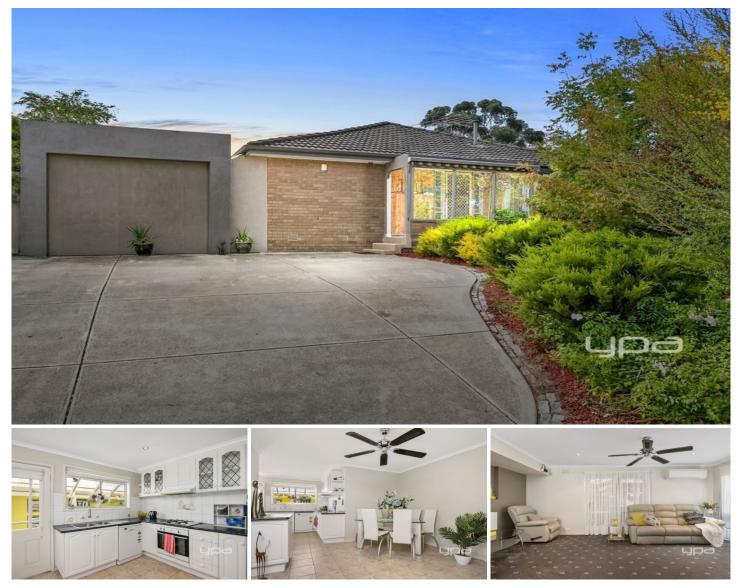

## **4 Forde Court SUNBURY VIC**

This home is nestled toward the top of a quiet court on a block size of 661m2 approx. Presenting an amazing opportunity to buy in to a highly sought after part of town with location being key point. With separate outdoor entertaining areas there is plenty of room to work with. With walking distance to local schools parklands and the town centre why move anywhere else! Calling out to all investors & first home buyers, or even those who want to downsize with enough yard to tinker around in - look no further!!

**Property Includes:** 

Master with complete ensuite, spa bath, WIR & outside access 3 bedrooms, 2 with cupboards Central bathroom with separate toilet Kitchen overlooking dining area 3 🛤 2 🚔 1 🚘

Land Size : 661 sqm View : https://www.ypa.com.au/7388621