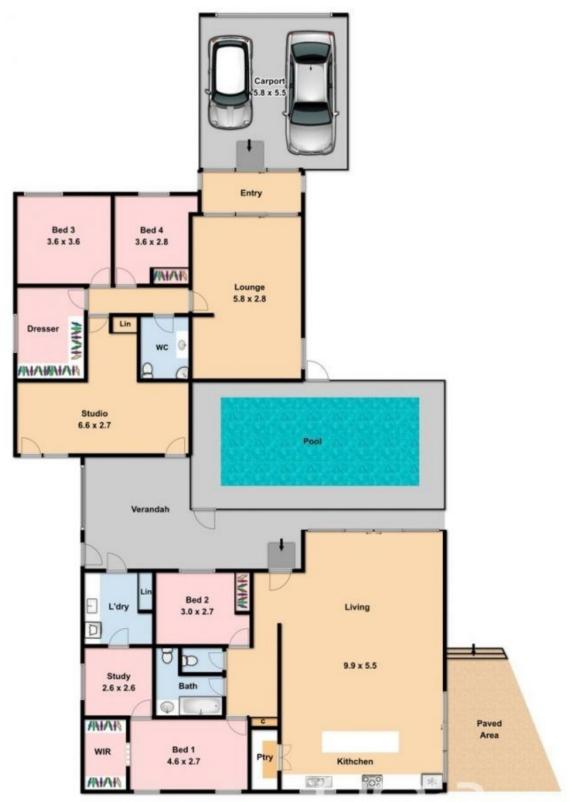

## 26A Riddell Road Sunbury VIC

Rarely does a property offering so much potential and possibilities come to market.

Whether you are a business person looking to combine your office with home life or a family looking for separate living zones this property is sure to pique your interest. Its positioning, car parking facilities and proximity to the town centre and local schools and transport links including Sunbury train station and being set on a block size of approx 634m2 further adds to its appeal. With your own pool to enjoy and sporting facilities at your doorstop whats not to love!

Property features include:

4 Bedrooms

2 Bathrooms

Dressing room

Studio

## 4 📭 2 🖺 2 🖨

**Building Size**: 68 sqm **Land Size**: 634 sqm

View: https://www.ypa.com.au/7388622

Patrick Kilkenny 0401 175 248

Whilst **bwrm.com.au** has made every attempt to ensure the accuracy of the floor plan contained here, measurements are approximate and no responsibility is taken for any error, omission, or mis-statement. This plan is for illustrative purposes only.