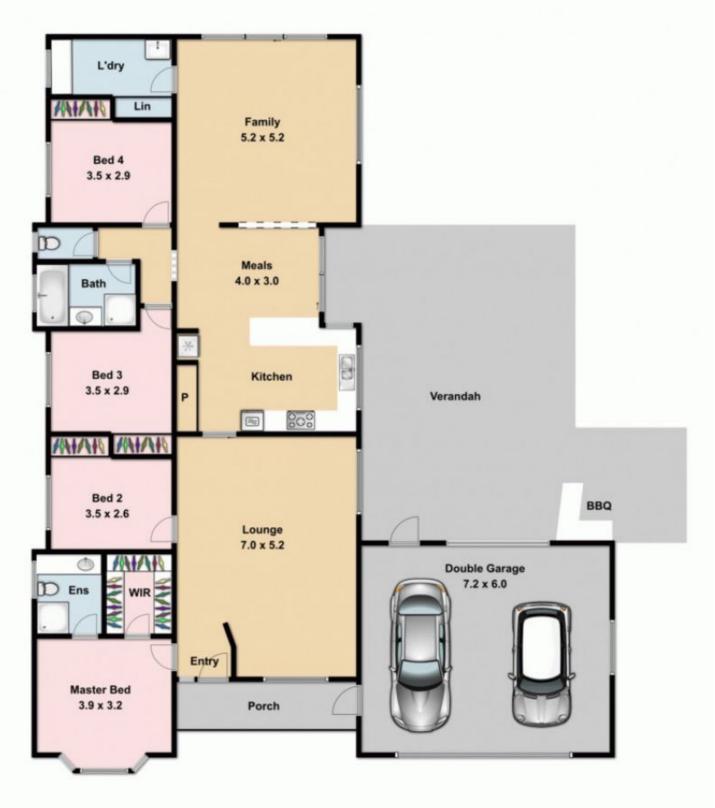

## 29 Wattle Drive SUNBURY VIC

Nested in the much-desired Sherwood Estate on an impressive block size of 976m2 approx, sits a property that is perfectly in sync with every familys desires! Nothing to fault in this amazing home as it is also within walking distance to nearby parklands, close to local schools and a short drive to Sunburys township. Snap this one up before it slips away.

Property features include:
4 Bedrooms all with BIRS
Master with complete ensuite & WIR
Central bathroom with separate toilet
Kitchen overlooking living & dining area
Kitchen with oven, cooktop & dishwasher
Two separate living areas
Laundry with close access to outside
Ducted heating

## 4 🕮 2 🖺 2 🖨

Land Size: 976 sqm

View: https://www.ypa.com.au/7388625

Lisa Totaro 0410 144 215

Whilst bwrm.com.au has made every attempt to ensure the accuracy of the floor plan contained here, measurements are approximate and no responsibility is taken for any error, omission, or mis-statement. This plan is for illustrative purposes only.