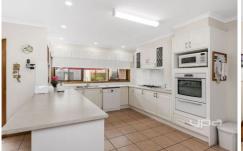

Property features include:
4 Bedrooms all with BIRS
Master with complete ensuite & WIR
Central bathroom with separate toilet
Kitchen overlooking living & dining area
Kitchen with oven, cooktop & dishwasher
Two separate living areas
Laundry with close access to outside
Ducted heating