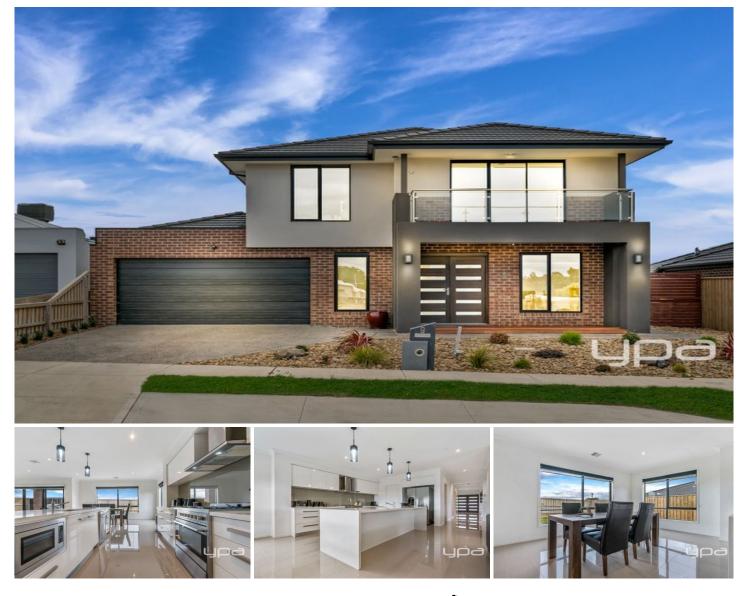

## 9 Speargrass Court SUNBURY VIC

## Too Good To Be True!

Start your new family memories here in this home with so much to offer. Located in the much sought-after Sunbury Fields Estate on a block size 512m2 approx. Prized for its peaceful convenience, and renowned for being family-friendly with Spavin Lake just a short stroll away, easy access to Sunbury Town Centre, transport, parklands, local schools all easy access with the newly opened Elizabeth Drive extension. Property Features include: 5 Bedrooms all with BIRS Master complete with WIR and ensuite Guest room with ensuite Kitchen overlooking living and dining area Kitchen with complete S/steel oven/cooktop, dishwasher and walk in butlers pantry

3 Bathrooms & 4 Toilets

5 🛤 3 🚰 2 🚘

Land Size : 512 sqm View : https://www.ypa.com.au/7388626

Lisa Totaro 0410 144 215

9 SPEARGRASS COURT, SUNBURY

DISCLAIMER

PLANS SHOWN ARE FOR MARKETING PURPOSES ONLY, ALL DIMENSIONS ARE APPROXIMATE AND NOT TO SCALE. THEY ARE SUBJECT TO ERRORS AND INACCURACIES AND NO LIABILITY WILL BE ACCEPTED. INTERESTED PARTIES SHOULD MAKE THEIR OWN INQUIRIES.