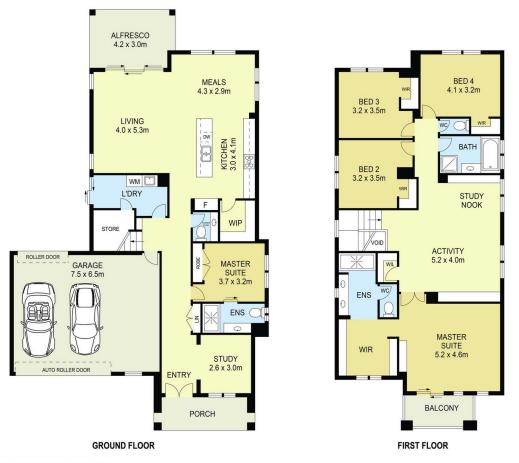

3 Bathrooms & 4 Toilets

5 🛤 3 🚰 2 🚘

Land Size : 512 sqm View : https://www.ypa.com.au/7388626

Lisa Totaro 0410 144 215

9 SPEARGRASS COURT, SUNBURY

DISCLAIMER

PLANS SHOWN ARE FOR MARKETING PURPOSES ONLY, ALL DIMENSIONS ARE APPROXIMATE AND NOT TO SCALE. THEY ARE SUBJECT TO ERRORS AND INACCURACIES AND NO LIABILITY WILL BE ACCEPTED. INTERESTED PARTIES SHOULD MAKE THEIR OWN INQUIRIES.