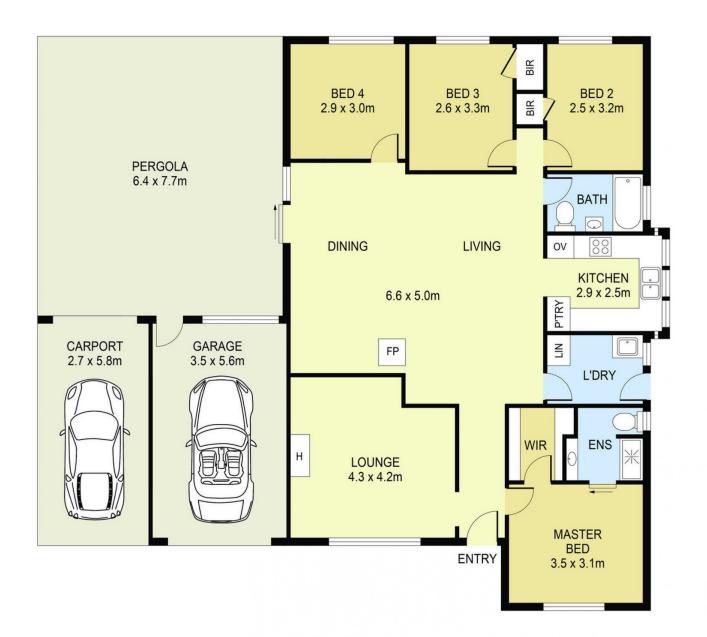

Property features include 4 Bedrooms 3 with built in robes Master with ensuite and walk in robe Central Bathroom Kitchen complete with wall oven & gas cooktop Two separate living areas Laundry with external access Wood fire 4 🛤 2 🚔 2 🖨

## **4 LEWIN STREET, SUNBURY**

## DISCLAIMER

PLANS SHOWN ARE FOR MARKETING PURPOSES ONLY, ALL DIMENSIONS ARE APPROXIMATE AND NOT TO SCALE. THEY ARE SUBJECT TO ERRORS AND INACCURACIES AND NO LIABILITY WILL BE ACCEPTED. INTERESTED PARTIES SHOULD MAKE THEIR OWN INQUIRIES.