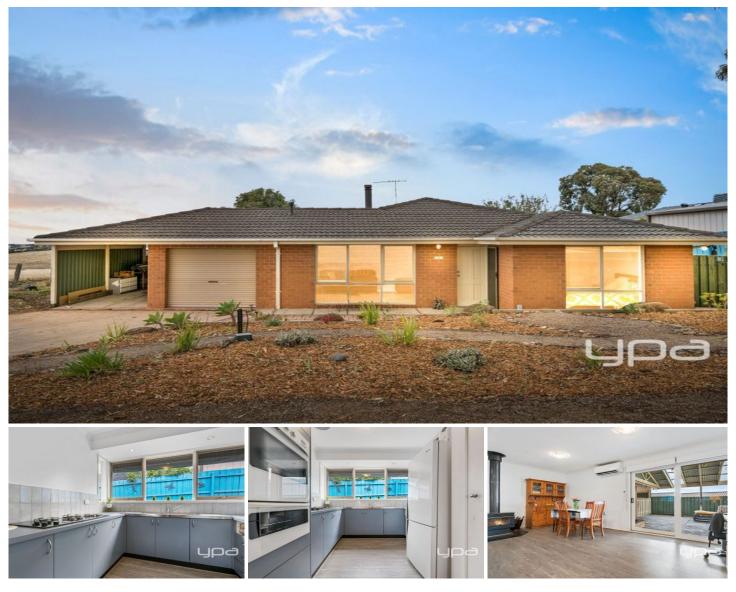

## **4 Lewin Street SUNBURY VIC**

Situated in the beautiful & much desired Langama Park Estate in a family friendly location is a home that should not be missed. Set on an impressive 652m2 block approx. this warm and charming home offers unbelievable value in an incredible location being close to schools, public transport, parks, easy access to major roads including Calder Freeway ramp, and not far from the Sunbury township, everything is literally at your fingertips and ready to enjoy.

Property features include 4 Bedrooms 3 with built in robes Master with ensuite and walk in robe Central Bathroom Kitchen complete with wall oven & gas cooktop Two separate living areas Laundry with external access Wood fire 4 🛤 2 🚔 2 🖨

Land Size: 652 sqm View: https://www.ypa.com.au/7388627

Patrick Kilkenny 0401 175 248