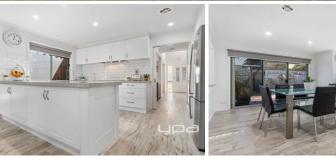

Master bedroom with walk-in wardrobe, ensuite with double sink & free-standing bath 2 bedrooms with BIRs

Central bathroom

Separate toilet

Laundry with access to the side yard & clothesline Open plan kitchen, living and meals with Ample bench & pantry space, with soft-close draws Induction cooktop & dishwasher 40ml caesar stone benchtops New carpet, laminate flooring & blinds throughout