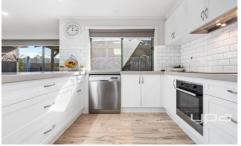

Master bedroom with walk-in wardrobe, ensuite with double sink & free-standing bath 2 bedrooms with BIRs

Central bathroom

Separate toilet

Laundry with access to the side yard & clothesline Open plan kitchen, living and meals with Ample bench & pantry space, with soft-close draws Induction cooktop & dishwasher 40ml caesar stone benchtops New carpet, laminate flooring & blinds throughout