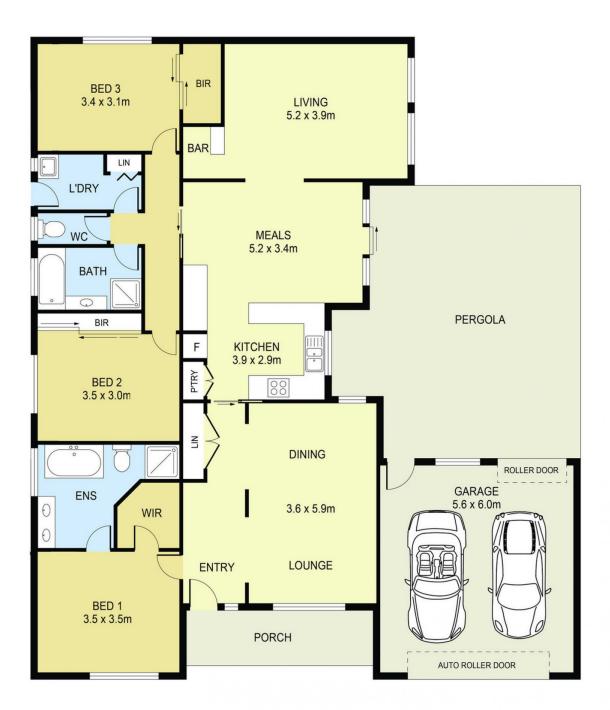

Master bedroom with walk-in wardrobe, ensuite with double sink & free-standing bath 2 bedrooms with BIRs

Central bathroom

Separate toilet

Laundry with access to the side yard & clothesline Open plan kitchen, living and meals with Ample bench & pantry space, with soft-close draws Induction cooktop & dishwasher 40ml caesar stone benchtops New carpet, laminate flooring & blinds throughout

## 3 🛤 2 🚰 2 🛱

Land Size : 656 sqm View : https://www.ypa.com.au/7388628

Lisa Totaro 0410 144 215

## DISCLAIMER

PLANS SHOWN ARE FOR MARKETING PURPOSES ONLY, ALL DIMENSIONS ARE APPROXIMATE AND NOT TO SCALE. THEY ARE SUBJECT TO ERRORS AND INACCURACIES AND NO LIABILITY WILL BE ACCEPTED. INTERESTED PARTIES SHOULD MAKE THEIR OWN INQUIRIES.