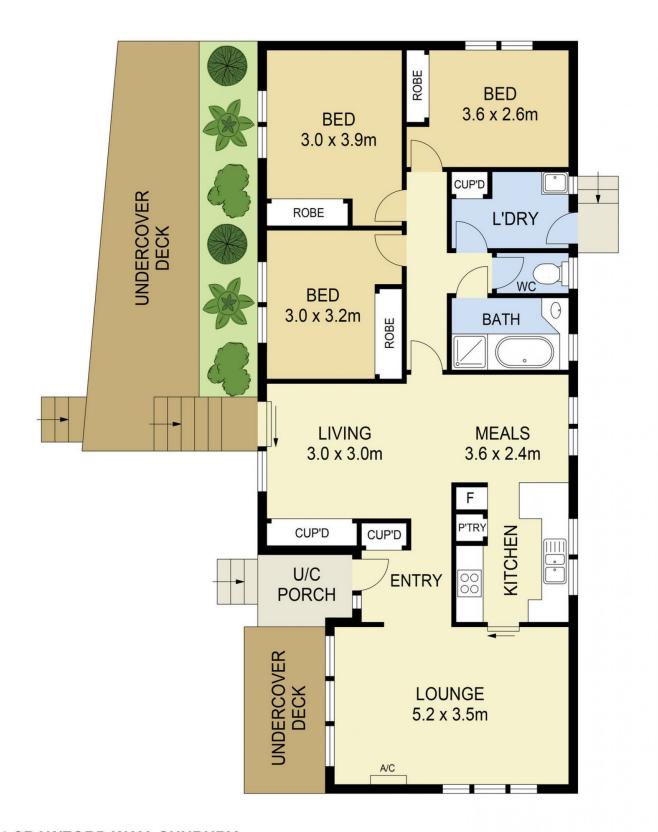

## 4 Crawford Way SUNBURY VIC

Savvy investors and owner occupiers alike recognise the value in this instantly liveable three-bedroom home. Located within a friendly neighbourhood on a generous allotment of approximately 664m2, this residence is only walking distance to public transport, a variety of schools and Melba Avenues shopping and dining strip.

Property features include:

3 Bedrooms with built-in wardrobes Central bathroom with separate toilet Kitchen adjoining to dining area, with access to living room Second living space Laundry with access to the side yard Ducted heating Air conditioner Outdoor undercover decking with built-in garden beds

Car garage & secure parking behind fencing

3 📭 1 🖺 2 🗬

Land Size: 664 sqm

: https://www.ypa.com.au/7388629

**Lisa Totaro** 0410 144 215