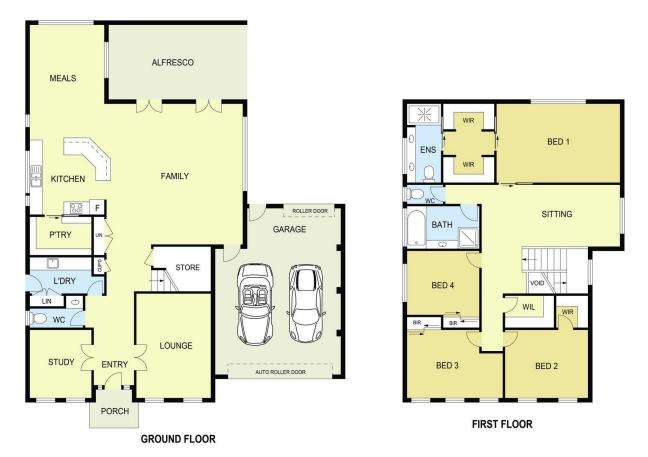

## Property features include:

4 Bedrooms, two with walk in robes and two with built in robes

Large master complete with his and hers walk in robe and full ensuite

Spacious study

Central bathroom with separate toilet

Well-appointed kitchen overlooking dining and family living, complete with quality stainless steel oven, gas cooktop and dishwasher and walk in pantry

Separate sitting room

## 10 MAYFIN COURT, SUNBURY

DISCLAIMER

PLANS SHOWN ARE FOR MARKETING PURPOSES ONLY, ALL DIMENSIONS ARE APPROXIMATE AND NOT TO SCALE. THEY ARE SUBJECT TO ERRORS AND INACCURACIES AND NO LIABILITY WILL BE ACCEPTED. INTERESTED PARTIES SHOULD MAKE THEIR OWN INQUIRIES.