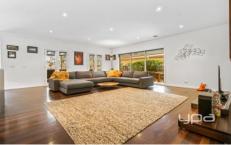

Well-appointed kitchen overlooking dining and family living, complete with quality stainless steel oven, gas cooktop and dishwasher and walk in pantry

Separate sitting room