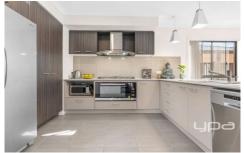

Property features include:

3 Bedrooms with built in robes

Master complete with walk in robe and full ensuite

Central Bathroom with separate toilet

Kitchen overlooking dining complete with stainless steel dishwasher, gas cooktop and oven