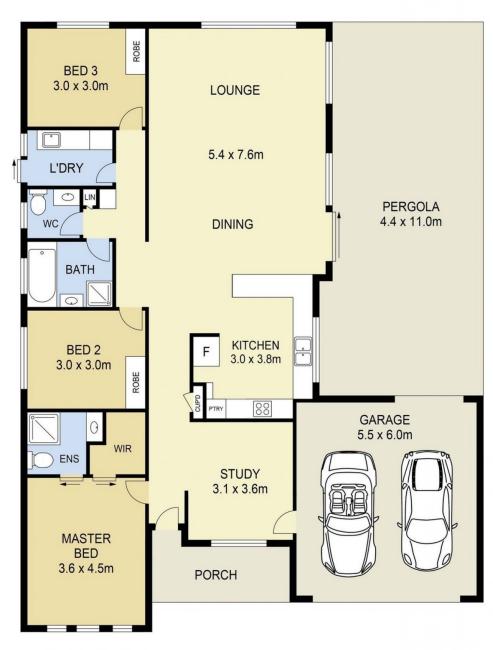

Property features include:

- Master bedroom featuring barn-style sliding doors opening to ensuite & walk-in-robe 2 additional bedrooms with built in robes Study/fourth bedroom with cabinetry Central bathroom with bathtub & separate toilet
- Open plan kitchen overlooking dining and living area

## 3 🛤 2 🚔 2 🚔

Land Size : 612 sqm View : https://www.ypa.com.au/7388632

Lisa Totaro 0410 144 215

OUTDOOR ENTERTAINING AREA 4.0 x 3.2m

## **19 COVER DRIVE, SUNBURY**

DISCLAIMER

PLANS SHOWN ARE FOR MARKETING PURPOSES ONLY, ALL DIMENSIONS ARE APPROXIMATE AND NOT TO SCALE. THEY ARE SUBJECT TO ERRORS AND INACCURACIES AND NO LIABILITY WILL BE ACCEPTED. INTERESTED PARTIES SHOULD MAKE THEIR OWN INQUIRIES.