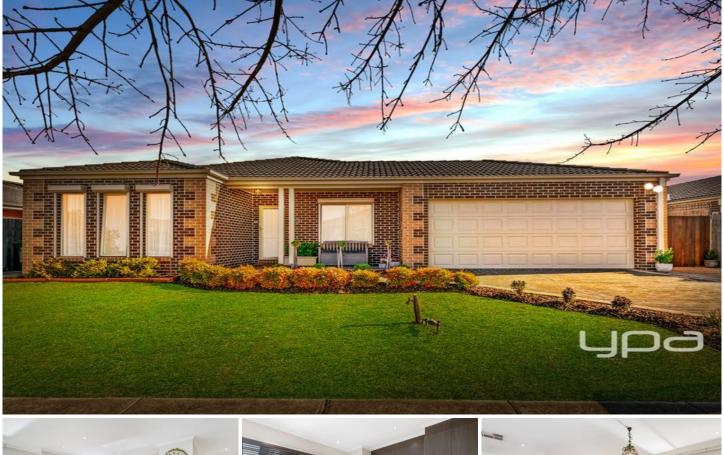

## **19 Cover Drive SUNBURY VIC**

Absolute convenience and security are perfectly matched by space and style in this family home. Peacefully nestled in the sought-after Ashfield Estate set on a block size of 612m2 approx, there is immediately a lot to love about this property. With a practical layout, this highly desirable opportunity is a great buy for family buyers, investors and first home buyers alike.

Property features include:

- Master bedroom featuring barn-style sliding doors opening to ensuite & walk-in-robe 2 additional bedrooms with built in robes Study/fourth bedroom with cabinetry Central bathroom with bathtub & separate toilet
- Open plan kitchen overlooking dining and living area

## 3 🛤 2 🚔 2 🚔

Land Size : 612 sqm View : https://www.ypa.com.au/7388632

Lisa Totaro 0410 144 215

OUTDOOR ENTERTAINING AREA 4.0 x 3.2m