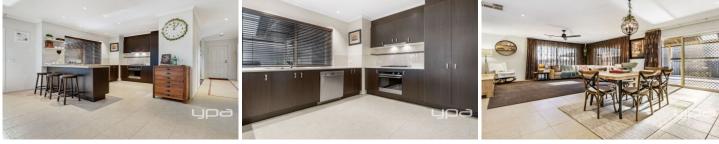

Property features include:

- Master bedroom featuring barn-style sliding doors opening to ensuite & walk-in-robe 2 additional bedrooms with built in robes Study/fourth bedroom with cabinetry Central bathroom with bathtub & separate toilet
- Open plan kitchen overlooking dining and living area

Kitchen complete with stainless steel oven, gas cooktop & dishwasher