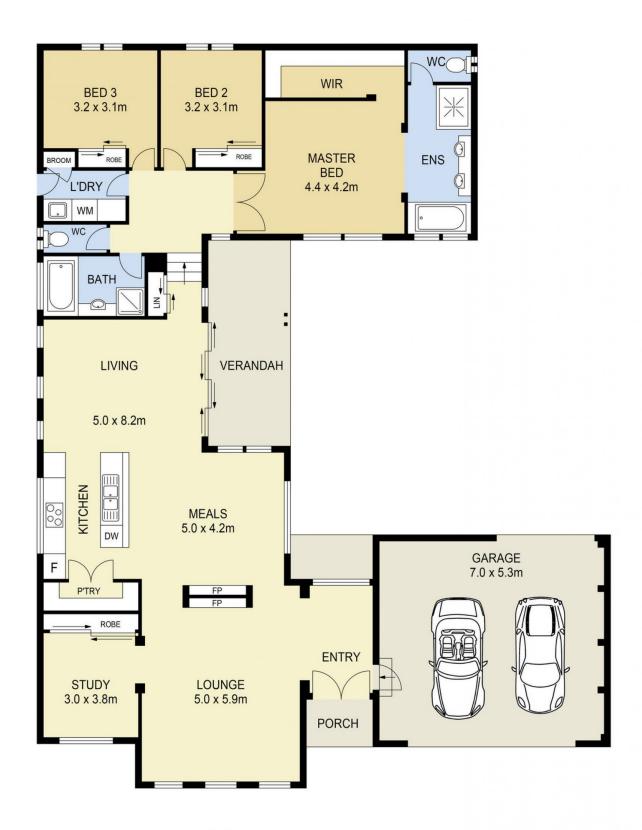

## 19 Longmire Court SUNBURY VIC

Nestled at the base of Longmire Crt, on a generous block of approximately 730m2 this remarkably built 32sq split-level home showcases a magnitude of custom finishes and is sure to impress even the most meticulous of buyers. Displaying 9ft ceilings with tall doors, solid porcelain tiles and square set throughout, this home truly offers refreshing individuality and a quality that cannot be replicated. With enough room for the entire family to enjoy, this home takes outdoor indoor entertaining to an entire new level.

Property features include:

Master bedroom with walk-in-robe and ensuite including spa bath & floor to ceiling tiles in wet areas

3 additional bedrooms with built-in-robes

Both bathrooms with stone benches and frameless glass in shower

Open plan kitchen with double sink, gas cooktop and stone waterfall benchtops

4 🕒 2 📛 2 🖨

Land Size: 730 sqm

View: https://www.ypa.com.au/7388633

Lisa Totaro 0410 144 215