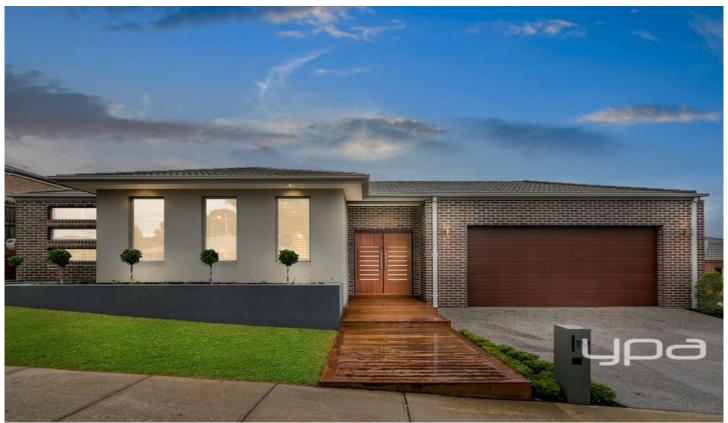

## 19 Longmire Court SUNBURY VIC

Nestled at the base of Longmire Crt, on a generous block of approximately 730m2 this remarkably built 32sq split-level home showcases a magnitude of custom finishes and is sure to impress even the most meticulous of buyers. Displaying 9ft ceilings with tall doors, solid porcelain tiles and square set throughout, this home truly offers refreshing individuality and a quality that cannot be replicated. With enough room for the entire family to enjoy, this home takes outdoor indoor entertaining to an entire new level.