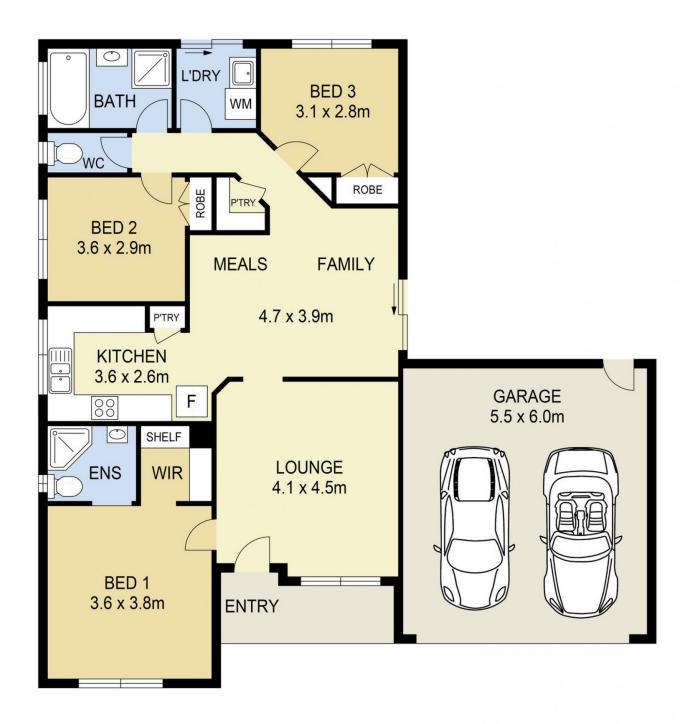

Property features include:

3 Bedrooms with BIRS Master complete with WIR & FES Central bathroom with separate toilet

Kitchen complete with dishwasher and stainless-steel oven and gas cooktop

2 Separate living areas

## 3 📭 2 ⋤ 2 🖨

Land Size: 632 sqm

View: https://www.ypa.com.au/7388635