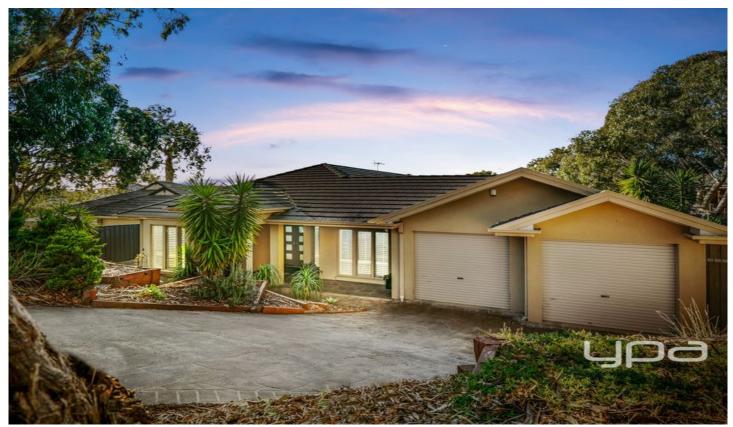

## 18 Fullwood Drive SUNBURY VIC

Nestled amongst the trees inside the extremely sought-after Headland Park Estate, this cleverly planned family home stands on a generous allotment of 857m2. Showcasing 9-foot ceilings with ornate cornices and plantation shutters throughout, this homes intelligent layout offers two separate living spaces as well as a very large kitchen area sure to impress any growing family.

## 4 🕒 2 📛 2 🖨

Land Size: 857 sqm

View: https://www.ypa.com.au/7388636

Lisa Totaro 0410 144 215