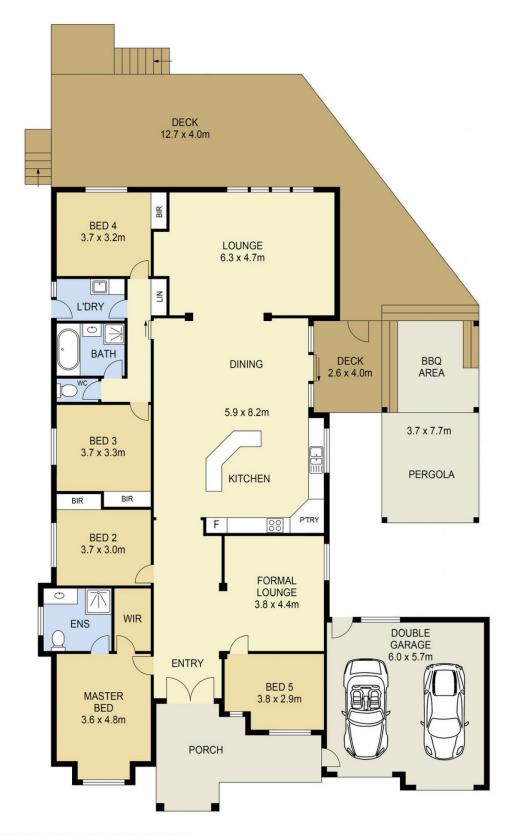

## 18 Fullwood Drive SUNBURY VIC

Nestled amongst the trees inside the extremely sought-after Headland Park Estate, this cleverly planned family home stands on a generous allotment of 857m2. Showcasing 9-foot ceilings with ornate cornices and plantation shutters throughout, this homes intelligent layout offers two separate living spaces as well as a very large kitchen area sure to impress any growing family.

Property features include:

Master bedroom with ensuite & walk-in-robe 3 additional bedrooms with built-in-robes

Study/fifth bedroom

Bathroom with bathtub & separate toilet

Open plan kitchen overlooking dining area & leading onto the large living area

Kitchen complete with stainless steel oven, 900mm gas cooktop, dishwasher, double sink, & finished off with granite benches

## 18 FULLWOOD DRIVE, SUNBURY

DISCLAIMER

PLANS SHOWN ARE FOR MARKETING PURPOSES ONLY, ALL DIMENSIONS ARE APPROXIMATE AND NOT TO SCALE. THEY ARE SUBJECT TO ERRORS AND INACCURACIES AND NO LIABILITY WILL BE ACCEPTED. INTERESTED PARTIES SHOULD MAKE THEIR OWN INQUIRIES.