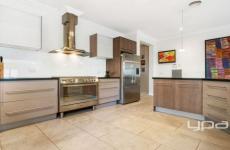

Property features include:

Master bedroom with ensuite & walk-in-robe 3 additional bedrooms with built-in-robes

Study/fifth bedroom

Bathroom with bathtub & separate toilet

Open plan kitchen overlooking dining area & leading onto the large living area

Kitchen complete with stainless steel oven, 900mm gas cooktop, dishwasher, double sink, & finished off with granite benches