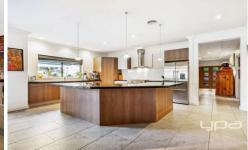

Property features include:

Master bedroom with ensuite & walk-in-robe 3 additional bedrooms with built-in-robes

Study/fifth bedroom

Bathroom with bathtub & separate toilet

Open plan kitchen overlooking dining area & leading onto the large living area

Kitchen complete with stainless steel oven, 900mm gas cooktop, dishwasher, double sink, & finished off with granite benches