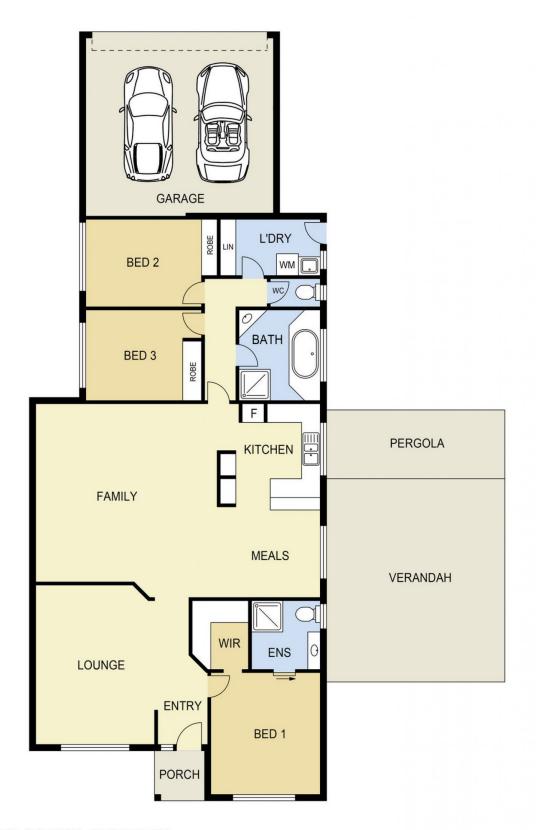

## 11 Scotch Court SUNBURY VIC

Neatly positioned within the Goonawarra Estate on a corner block of 573m2, this uniquely designed home represents great value & displays the perfect balance of character and functionality. Surprisingly spacious and light-filled, this home offers an abundance of areas to relax and entertain guests.

Property Features Include:

Master bedroom complete with ensuite & walk-in wardrobe Additional 2 bedrooms with built-in robes

Multiple living areas, one of which has vaulted ceilings Updated family bathroom with bathtub & separate toilet

Laundry with in-built storage space and access to backyard

Front decking (removable) with in-built lights

Extensive pergola with merbau timber decking, in-built lighting around the edges of decking, retractable outdoor blind, ceiling fan, 2 linked speakers & matching outdoor bar

3 2 2 2

Land Size: 573 sqm

View: https://www.ypa.com.au/7388639

Lisa Totaro 0410 144 215