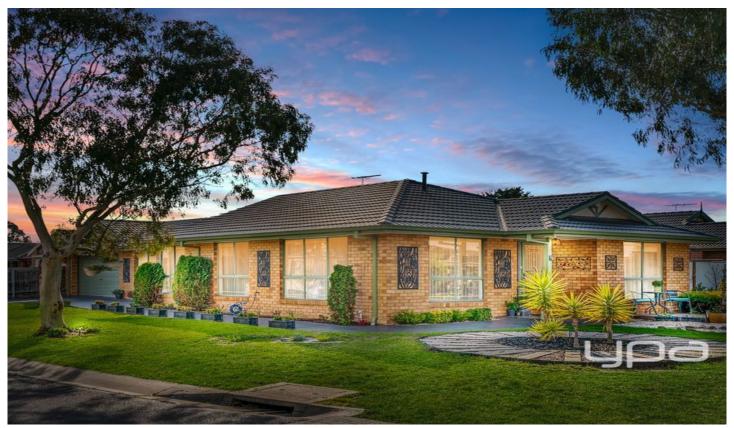

## 11 Scotch Court SUNBURY VIC

Neatly positioned within the Goonawarra Estate on a corner block of 573m2, this uniquely designed home represents great value & displays the perfect balance of character and functionality. Surprisingly spacious and light-filled, this home offers an abundance of areas to relax and entertain guests.