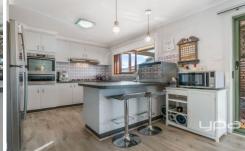

Property Features Include:

Master bedroom complete with ensuite & walk-in wardrobe Additional 2 bedrooms with built-in robes

Multiple living areas, one of which has vaulted ceilings Updated family bathroom with bathtub & separate toilet