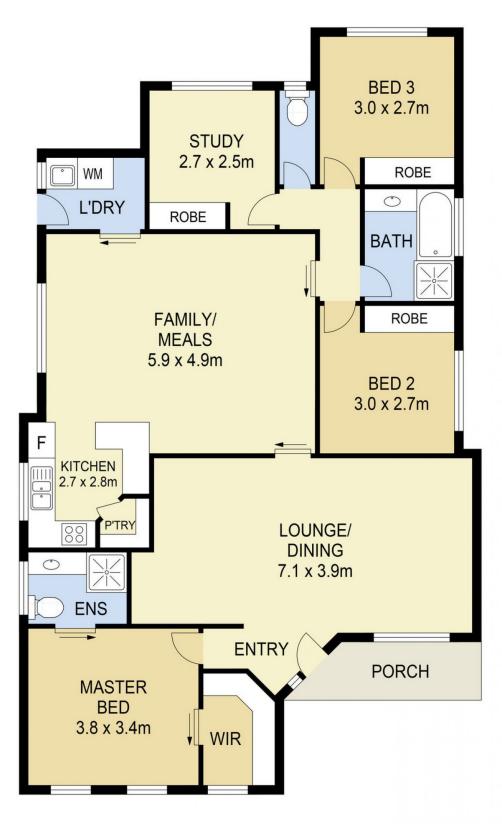

## 90 MELBA AVENUE, SUNBURY

DISCLAIMER

PLANS SHOWN ARE FOR MARKETING PURPOSES ONLY, ALL DIMENSIONS ARE APPROXIMATE AND NOT TO SCALE. THEY ARE SUBJECT TO ERRORS AND INACCURACIES AND NO LIABILITY WILL BE ACCEPTED. INTERESTED PARTIES SHOULD MAKE THEIR OWN INQUIRIES.