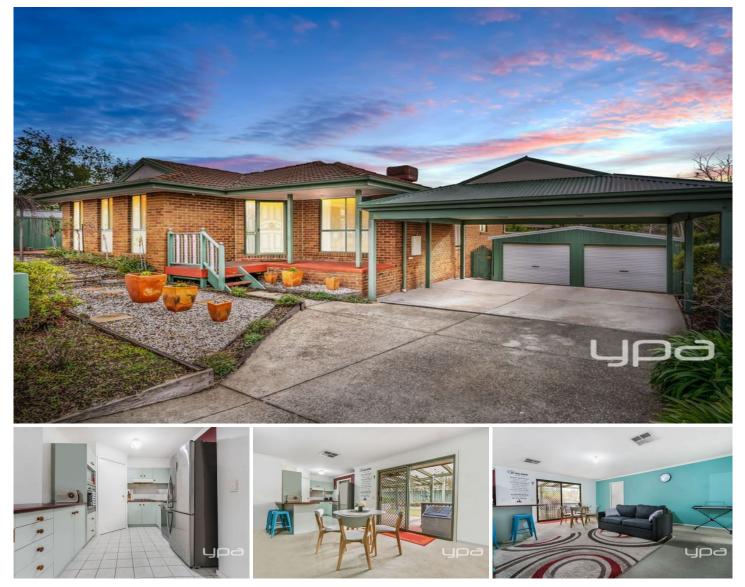

## 90 Melba Avenue SUNBURY VIC

Situated on a corner allotment of approximately 663m2 in one of Sunburys most convenient locations, this home provides everything that any family could need! With the ability to park several cars by having the use of a garage, carport & secure driveway space, you will be able to keep all your cars, trailers and other toys safe all year round. The low maintenance garden provides both security from street views, as well as plenty of space for the kids and pets to play.

Property Features Include:

Master bedroom with ensuite & walk-in-robe 3 Additional bedrooms all finished with built in robes Open plan kitchen overlooking living and dining space Kitchen complete with stainless steel gas cooktop & dishwasher

Multiple living areas throughout

4 🛤 2 🚰 4 🚘

Land Size : 663 sqm View : https://www.ypa.com.au/7388640

Lisa Totaro 0410 144 215