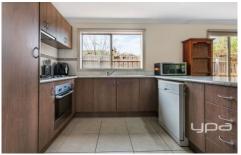

Property features include:

Master bedroom with walk-in-robe & ensuite
2 Additional bedrooms with built in robes
Study/fourth bedroom with sliding door access to yard
Central bathroom with bathtub & separate toilet
Open plan kitchen overlooking dining & living area
Kitchen complete with stainless steel oven, gas cooktop & dishwasher