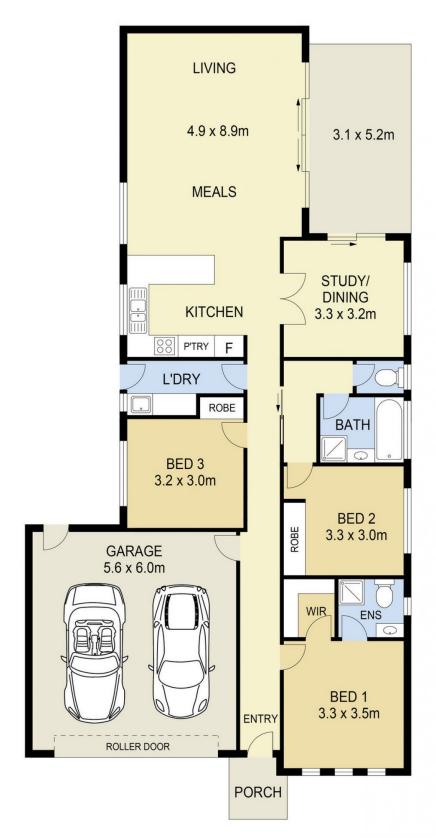

## 3 Reiffel Avenue SUNBURY VIC

Neatly set in the ever popular Ashfield Estate, this family home is the definition of convenience. With Century Park a few steps from your door, bus stops around the corner & only a short drive to both Sunbury Township and newly opened Rosenthal Shopping Centre, this home has everything to offer a young family, first home buyer or investor alike!

Property features include:

Master bedroom with walk-in-robe & ensuite
2 Additional bedrooms with built in robes
Study/fourth bedroom with sliding door access to yard
Central bathroom with bathtub & separate toilet
Open plan kitchen overlooking dining & living area
Kitchen complete with stainless steel oven, gas cooktop & dishwasher

Laundry with access to the side yard

## 3 2 2 2

Land Size: 445 sqm

View: https://www.ypa.com.au/7388641

Lisa Totaro 0410 144 215