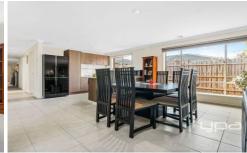

Property features include:

Master bedroom with walk-in-robe & ensuite
2 Additional bedrooms with built in robes
Study/fourth bedroom with sliding door access to yard
Central bathroom with bathtub & separate toilet
Open plan kitchen overlooking dining & living area
Kitchen complete with stainless steel oven, gas cooktop & dishwasher