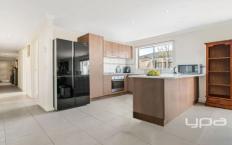

Property features include:

Master bedroom with walk-in-robe & ensuite
2 Additional bedrooms with built in robes
Study/fourth bedroom with sliding door access to yard
Central bathroom with bathtub & separate toilet
Open plan kitchen overlooking dining & living area
Kitchen complete with stainless steel oven, gas cooktop & dishwasher