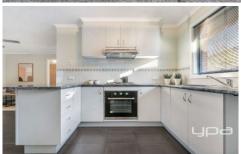

## Features Include:

Master bedroom with walk-in robe & ensuite
2 Additional bedrooms with built-in-robes
Bathroom with bathtub & separate toilet
Open plan kitchen, living & dining space, with sliding door access to outdoor area
Kitchen including stainless steel oven & gas cooktop
Laundry with storage and external access
Split system heating & cooling
Wood fireplace