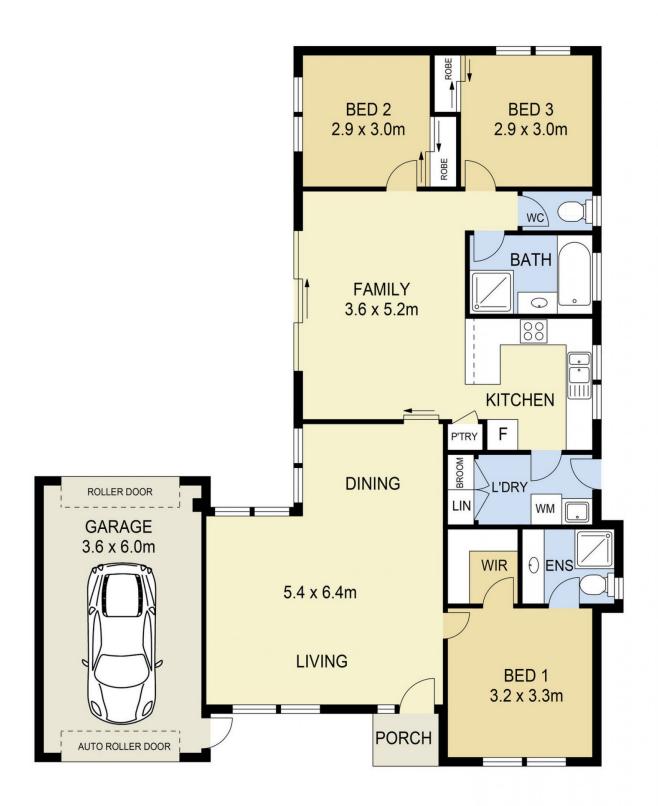

## 11 Peterhouse Court SUNBURY VIC

Neatly positioned along a quiet court on an allotment of approx 518m2, this well presented home promotes an ideal opportunity for both owner occupiers as well as savvy investors. Offering immediate warmth & family comfort from the moment you step through the door; this immaculate home will please everyone!

## Features Include:

Master bedroom with walk-in robe & ensuite
2 Additional bedrooms with built-in-robes
Bathroom with bathtub & separate toilet
Open plan kitchen, living & dining space, with sliding door access to outdoor area
Kitchen including stainless steel oven & gas cooktop
Laundry with storage and external access
Split system heating & cooling
Wood fireplace

## 3 2 1 2

Land Size: 518 sqm

View: https://www.ypa.com.au/7388642

Lisa Totaro 0410 144 215