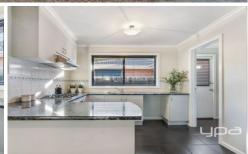

## Features Include:

Master bedroom with walk-in robe & ensuite
2 Additional bedrooms with built-in-robes
Bathroom with bathtub & separate toilet
Open plan kitchen, living & dining space, with sliding door access to outdoor area
Kitchen including stainless steel oven & gas cooktop
Laundry with storage and external access
Split system heating & cooling
Wood fireplace