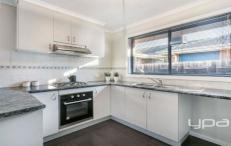

## Features Include:

Master bedroom with walk-in robe & ensuite
2 Additional bedrooms with built-in-robes
Bathroom with bathtub & separate toilet
Open plan kitchen, living & dining space, with sliding door access to outdoor area
Kitchen including stainless steel oven & gas cooktop
Laundry with storage and external access
Split system heating & cooling
Wood fireplace