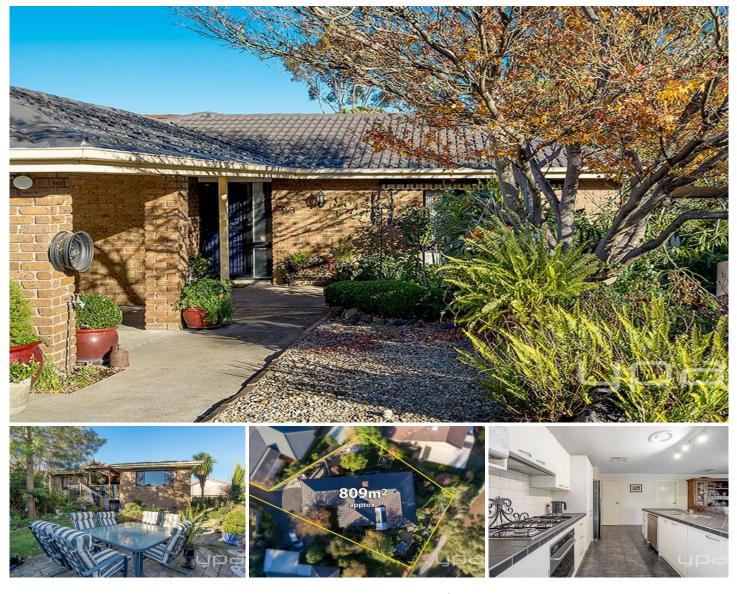

## 63 Menzies Drive SUNBURY VIC

What you cant see is certainly worth inspecting! Peacefully nestled on a generous block of over 800m2, the wonderfully established gardens ensure you have beautiful views from every window. With a private entry, this warm and inviting home has loads of character and a spectacular parkland backdrop youll simply fall in love with. Property features include:

Master bedroom with renovated Victorian themed ensuite and robes

Additional 2 bedrooms with built in robes

Galley-style kitchen showcasing stainless steel appliances including dishwasher & 900mm gas cooktop

Warm charismatic family room with wood fireplace & multiple windows to take in the stunning parkland views Sunken lounge & dining room

Family bathroom with separate toilet

## 3 🛤 2 🚔 2 🚘

Land Size: 809 sqm View: https://www.ypa.com.au/7388644

Lisa Totaro 0410 144 215