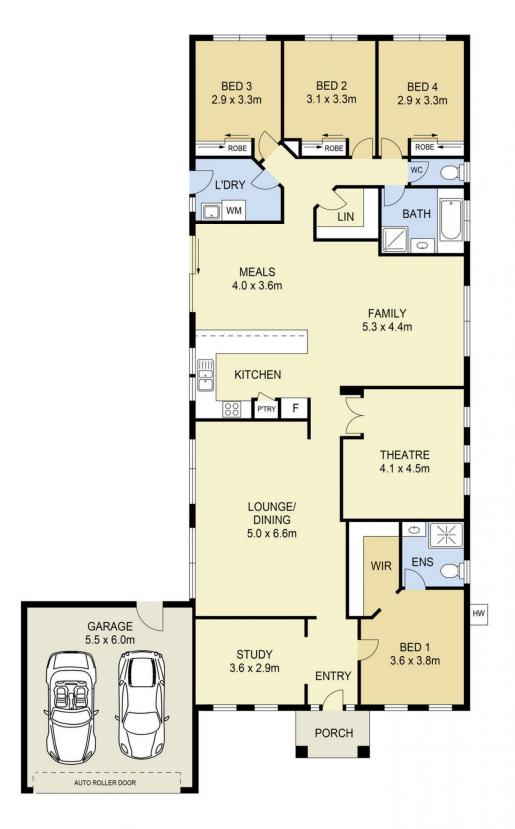

## 7 McCabe Crescent SUNBURY VIC

Perfectly set on the sought after Ashfield Estate opposite Century Park, on a block of approximately 735m2, this delightful home provides endless opportunities. As soon as you step through the door, you feel at home. Showcasing the well-planned layout with natural flow, you will fall in love with the North-facing living & outdoor entertaining areas, providing natural light in all the best places! With a selection of areas to either relax and unwind or play with the kids, this home is the definition of versatility.

Features Include:

Master bedroom with ensuite & generous walk-in wardrobe 3 Additional bedrooms complete with built-in-robes Generous study

Theatre room (or kids playroom etc.)

3 Separate living areas

Open plan kitchen overlooking dining space & living area Kitchen complete with large bench space and plenty or

4 2 2 2

Land Size: 735 sqm

View: https://www.ypa.com.au/7388645

Lisa Totaro 0410 144 215