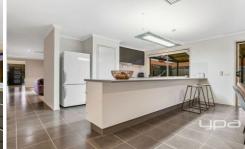

Features Include:

Master bedroom with ensuite & generous walk-in wardrobe 3 Additional bedrooms complete with built-in-robes Generous study

Theatre room (or kids playroom etc.)

3 Separate living areas

Open plan kitchen overlooking dining space & living area Kitchen complete with large bench space and plenty or