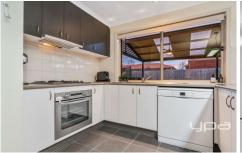

Features Include:

Master bedroom with ensuite & generous walk-in wardrobe 3 Additional bedrooms complete with built-in-robes Generous study

Theatre room (or kids playroom etc.)

3 Separate living areas

Open plan kitchen overlooking dining space & living area Kitchen complete with large bench space and plenty or