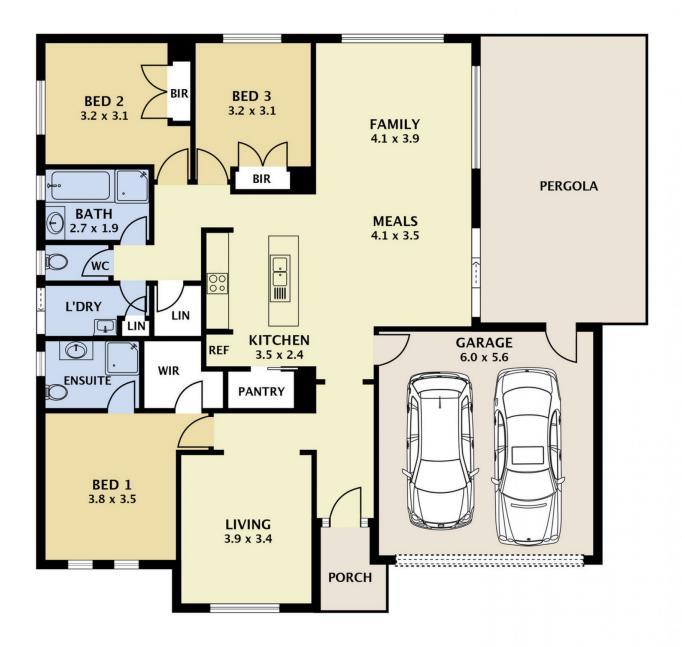

## 24 Filmer Place RIDDELLS CREEK VIC

A wonderful family home indeed, this complete package on a generous allotment awaits one very lucky new owner! With views through to the foothills of the Macedon Ranges and walking distance to sporting facilities, Primary School, Train Station, restaurants plus all that the delightful township of Riddells Creek has to offer. A wonderful property to be rivalled, immaculate in its presentation, the floor plan is exceptional including open plan family & meals area, galley style kitchen with breakfast bar, walk-in pantry and stainless-steel appliances. Live easy with multiple living spaces, large carpeted formal lounge makes the perfect parents retreat or could also become a large home office or kids play room, good sized bedrooms with built in robes, master with walk in robe and ensuite. The laundry has ample bench and storage space, bathrooms are light and bright, there's even internal access to the home through from the remote double garage. Entertain in style

## 24 FILMER PLACE RIDDELLS CREEK

DISCLAIMER

PLANS SHOWN ARE FOR MARKETING PURPOSES ONLY, ALL DIMENSIONS ARE APPROXIMATE AND NOT TO SCALE. THEY ARE SUBJECT TO ERRORS AND INACCURACIES AND NO LIABILITY WILL BE ACCEPTED. INTERESTED PARTIES SHOULD MAKE THEIR OWN INQUIRIES.