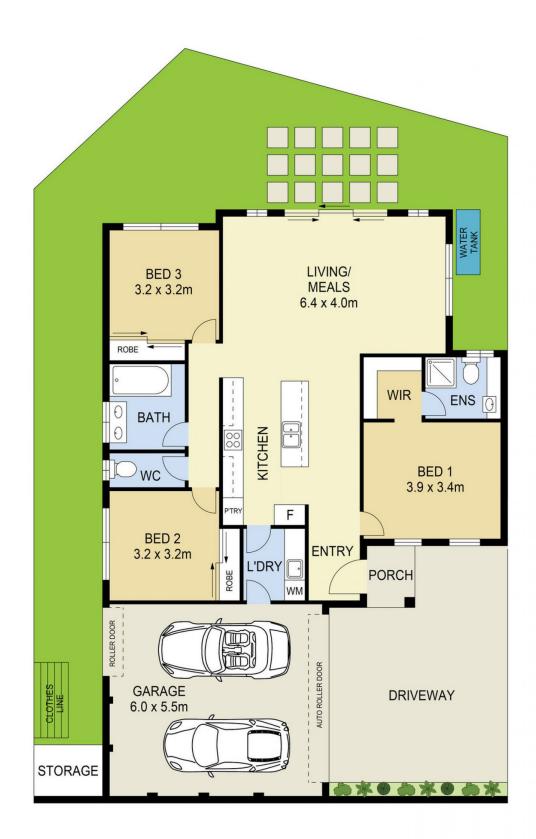

## 2/27 Gilchrist Crescent SUNBURY VIC

Situated on a low maintenance block in one of Sunburys most sought after areas, this 2 year old home will make you rethink all your expectations of downsizing! Greeted by high ceilings drawing in an abundance of natural light, you receive an immediate impression of style. This impeccable home has no wasted space & will instantly impress any couple, first home buyer, investor or retiree looking to downsize. Currently covered by building warranty, you can sit back and relax knowing that you are well taken care of! Features Include:

Master bedroom featuring walk-in wardrobe & ensuite 2 Additional large bedrooms both with built-in robes

Open plan kitchen overlooking spacious living area and dining space

Designer kitchen complete with waterfall caesar stone benchtop & stainless steel appliances; including 5 burner gas cooktop, dishwasher and double sink

3 2 2 2

Land Size: 237 sqm

View: https://www.ypa.com.au/7388647

Lisa Totaro 0410 144 215

## 27A GILCHRIST CRESCENT, SUNBURY