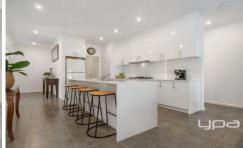

Master bedroom featuring walk-in wardrobe & ensuite 2 Additional large bedrooms both with built-in robes

Open plan kitchen overlooking spacious living area and dining space

Designer kitchen complete with waterfall caesar stone benchtop & stainless steel appliances; including 5 burner gas cooktop, dishwasher and double sink