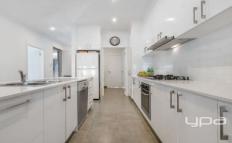

Master bedroom featuring walk-in wardrobe & ensuite 2 Additional large bedrooms both with built-in robes

Open plan kitchen overlooking spacious living area and dining space

Designer kitchen complete with waterfall caesar stone benchtop & stainless steel appliances; including 5 burner gas cooktop, dishwasher and double sink