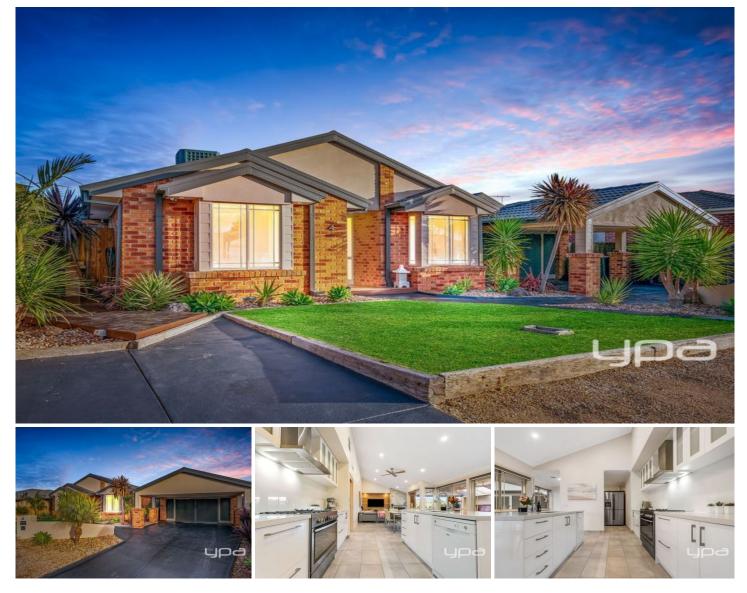

## **4 Syme Court SUNBURY VIC**

Privately positioned along a quiet court, this hidden gem sits proudly on a block of approximately 657m2. Extensively renovated & impeccably landscaped, you can rest easy knowing you will not need to do any work to this stunning home! The expansive open plan kitchen & living area is sure to impress. The large windows covering the side wall of the home bathe the large area with light and entices both family & friends to make use of the custom-built entertaining area. Youll definitely gain a few friends after they see your incredible new outdoor space!

## Features Include:

Master bedroom with ensuite & walk-in wardrobe; a bay window provides extra storage space as well as unique seating

Additional 2 bedrooms both with built-in-robes

Open plan kitchen, dining & living area; showcasing

3 🛤 2 🚔 4 🚘

Land Size: 657 sqm View: https://www.ypa.com.au/7388650

Lisa Totaro 0410 144 215