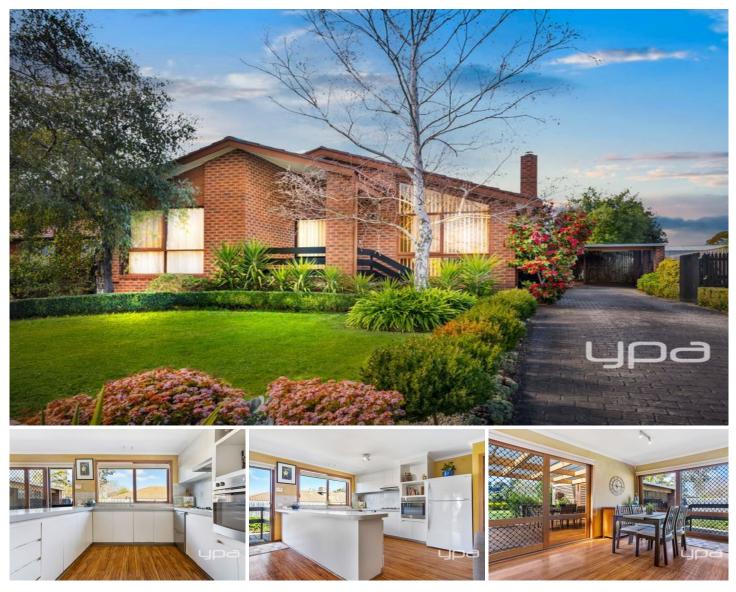

## **6 Gowrie Court SUNBURY VIC**

Tucked away along a quiet court within the renowned Gum Tree Hills Estate, this charming home sits proudly on a generous allotment of 716m2 Approx. Displaying manicured gardens, multiple entertaining areas and a scenic view, this light-filled home provides great potential for families, first-home buyers or investors alike!

## Features Include:

Master bedroom complete with ensuite & walk-in-robe Additional 2 bedrooms both with built-in-robes

Open plan kitchen overlooking dining and living spaces Kitchen complete with double sink & stainless-steel appliances, including dishwasher, oven & gas cooktop 2 separate living spaces, with front living area showcasing cathedral ceilings, wood fireplace and spectacular hilltop outlook

Family bathroom with separate toilet

## 3 🛤 2 🚔 2 🚔

Land Size : 716 sqm View : https://www.ypa.com.au/7388651

Lisa Totaro 0410 144 215