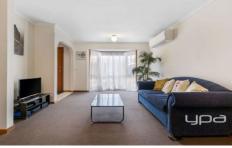

Property features Include:

- ? Two bedrooms
- ? Master with walk in robe
- ? Two way central bathroom
- ? Separate toilet
- ? Study nook
- ? Kitchen adjoining generous meals
- ? Spacious lounge room
- ? Open plan living
- ? New split system
- ? Wall furnace