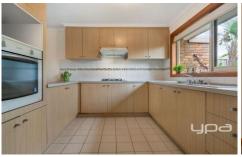

Property features Include:

- ? Two bedrooms
- ? Master with walk in robe
- ? Two way central bathroom
- ? Separate toilet
- ? Study nook
- ? Kitchen adjoining generous meals
- ? Spacious lounge room
- ? Open plan living
- ? New split system
- ? Wall furnace