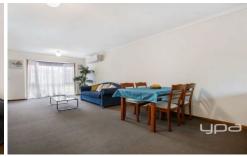

Property features Include:

- ? Two bedrooms
- ? Master with walk in robe
- ? Two way central bathroom
- ? Separate toilet
- ? Study nook
- ? Kitchen adjoining generous meals
- ? Spacious lounge room
- ? Open plan living
- ? New split system
- ? Wall furnace