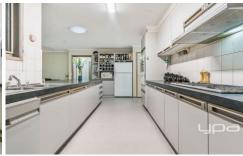

## Features Include:

Master bedroom with ensuite & his and hers wardrobe

3 Additional bedrooms with built-in-robes

Family bathroom with bathtub

Open plan kitchen overlooking rear living area

Kitchen complete with gas cooktop, electric oven, dishwasher & an abundance of storage

Dining area leading from kitchen, overlooking front living