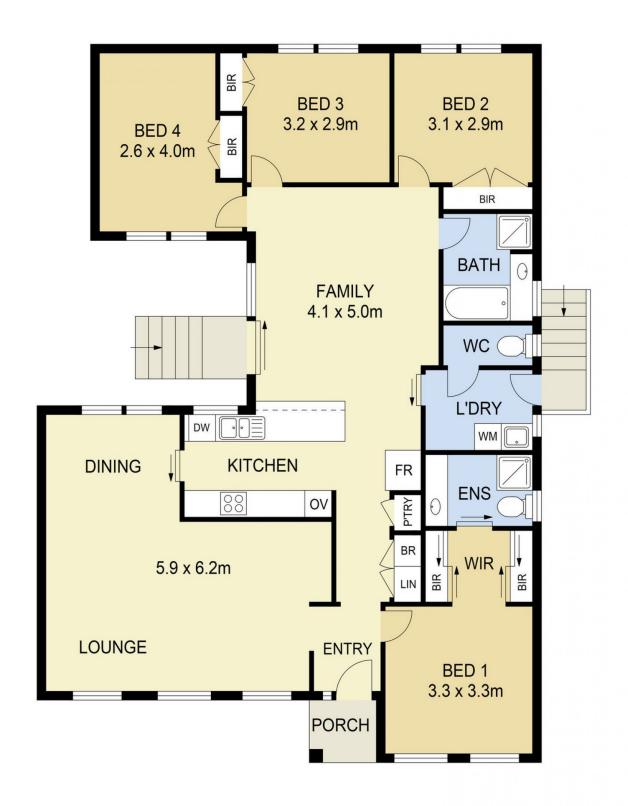

## 21 Abelia Court Sunbury VIC

Positioned along a quiet court on an allotment of approximately 698m2, this well-presented home showcases a handy 4 bedrooms & dual living options. You will be spoilt for choice on where to entertain your family & guests! Whether you like to have movie nights, game nights, cook big dinners for family & friends, or tinker with cars in the yard; there is ample space for however you like to spend your time!

## Features Include:

Master bedroom with ensuite & his and hers wardrobe

3 Additional bedrooms with built-in-robes

Family bathroom with bathtub

Open plan kitchen overlooking rear living area

Kitchen complete with gas cooktop, electric oven, dishwasher & an abundance of storage

Dining area leading from kitchen, overlooking front living