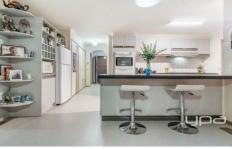

## Features Include:

Master bedroom with ensuite & his and hers wardrobe

3 Additional bedrooms with built-in-robes

Family bathroom with bathtub

Open plan kitchen overlooking rear living area

Kitchen complete with gas cooktop, electric oven, dishwasher & an abundance of storage

Dining area leading from kitchen, overlooking front living