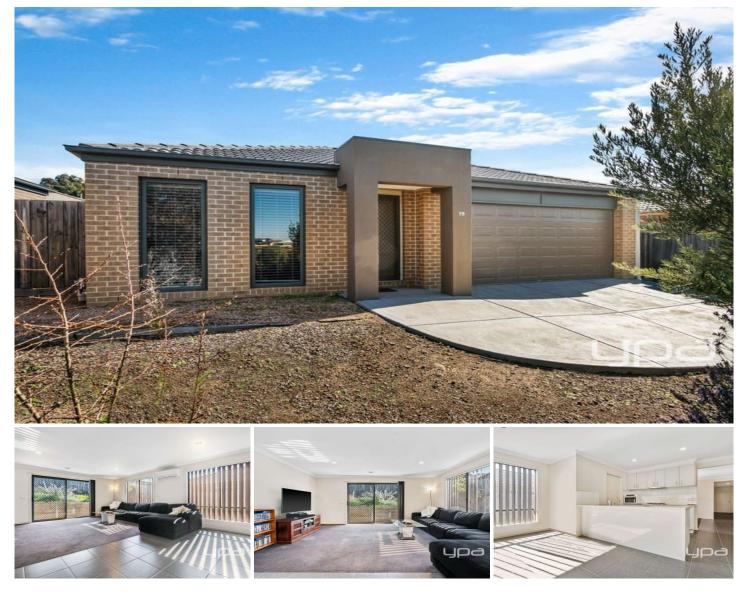

## **19 Waugh Street Sunbury VIC**

Peacefully nestled in the sought-after Ashfield Estate set on a block size of 464m2 approx with Park views. There is immediately a lot to love about this property. Superbly positioned to provide a lifestyle of convenience - being within close proximity to the township, schools, train station, bus stops, sporting facilities all at your fingertips. This truly stunning home is ready for you to move straight in and enjoy!

Property features include: 4 bedrooms 3 with built in robes

Master complete with walk in robe & full ensuite Central bathroom with separate toilet Spacious kitchen overlooking dining and family living Kitchen complete with stainless steel oven, gas cooktop & dishwasher Separate living area Laundry with outside access 4 🎮 2 🚔 2 🛱