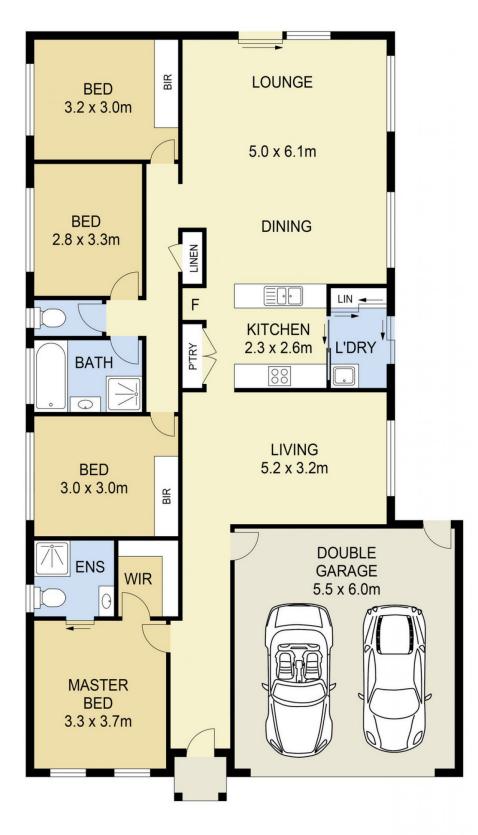

Property features include: 4 bedrooms 3 with built in robes

Master complete with walk in robe & full ensuite Central bathroom with separate toilet Spacious kitchen overlooking dining and family living Kitchen complete with stainless steel oven, gas cooktop & dishwasher Separate living area Laundry with outside access 4 🎮 2 🚔 2 🛱

## **19 WAUGH STREET, SUNBURY**

DISCLAIMER

PLANS SHOWN ARE FOR MARKETING PURPOSES ONLY, ALL DIMENSIONS ARE APPROXIMATE AND NOT TO SCALE. THEY ARE SUBJECT TO ERRORS AND INACCURACIES AND NO LIABILITY WILL BE ACCEPTED. INTERESTED PARTIES SHOULD MAKE THEIR OWN INQUIRIES.