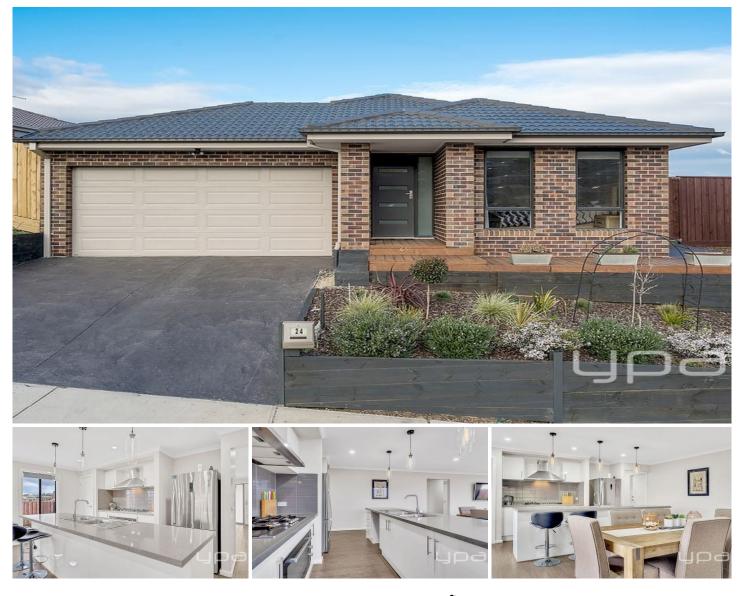

## 24 Beckview Crescent SUNBURY VIC

Near new and built to exacting standards, this divine property is move in ready with absolutely nothing left to do. With a breathtaking outlook and opposite Blind Creek parklands, walking tracks and nearby kids playground, the location on its own makes this property worthy of your inspection.

## Property features include:

The open plan design we all love, with kitchen overlooking meals and family room a light and bright space with plenty of natural light

Elegant Kitchen complete with 40mm stone benches, upgraded 900mm appliances and pendant lighting

Large front master bedroom with stunning views to Mt. Holden

Additional bedrooms are generous in size and with their own BIRs