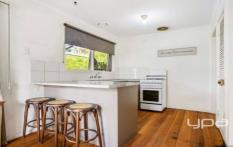

## Features Include:

Master bedroom with deep robes
Additional 2 bedrooms with built-in-robes
Kitchen with ample storage, overlooking dining space
Family bathroom with bathtub
Wall furnace & Air conditioning
Neatly kept undercover courtyard, accessible via sliding
door in kitchen area