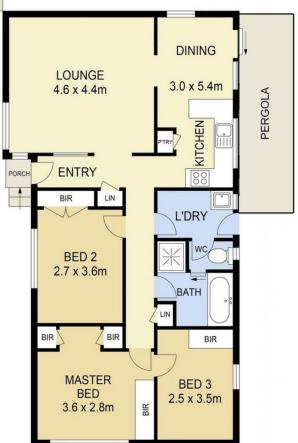

## Features Include:

Master bedroom with deep robes
Additional 2 bedrooms with built-in-robes
Kitchen with ample storage, overlooking dining space
Family bathroom with bathtub
Wall furnace & Air conditioning
Neatly kept undercover courtyard, accessible via sliding
door in kitchen area

## **68 KEITH AVENUE, SUNBURY**

DISCLAIMER

PLANS SHOWN ARE FOR MARKETING PURPOSES ONLY, ALL DIMENSIONS ARE APPROXIMATE AND NOT TO SCALE. THEY ARE SUBJECT TO ERRORS AND INACCURACIES AND NO LIABILITY WILL BE ACCEPTED. INTERESTED PARTIES SHOULD MAKE THEIR OWN INQUIRIES.