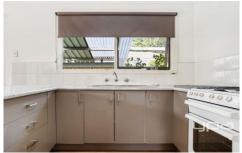

## Features Include:

Master bedroom with deep robes
Additional 2 bedrooms with built-in-robes
Kitchen with ample storage, overlooking dining space
Family bathroom with bathtub
Wall furnace & Air conditioning
Neatly kept undercover courtyard, accessible via sliding
door in kitchen area