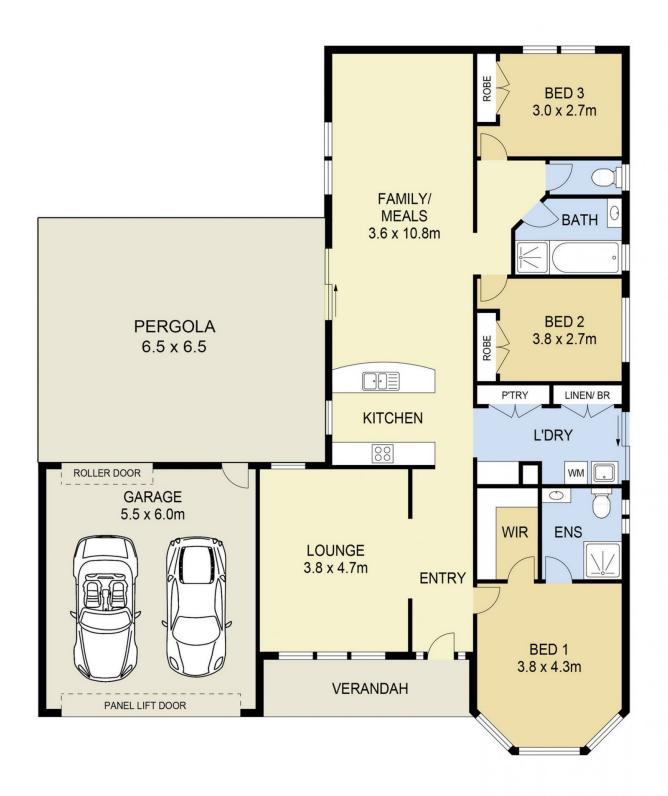

## 20 Higgs Circuit Sunbury VIC

Peacefully nestled in the sought-after Ashfield Estate set on 588m2 approx. block, there is immediately a lot to love about this property. This well-appointed home is ideal for any size family with living options for those that love the indoors and outdoors. Positioned to provide a lifestyle of convenience - being within close proximity to schools, bus stops, sporting facilities and with the added bonus of parklands & walking tracks at your fingertips. This truly stunning property is the whole package offering multiple living areas inside and out & ready for the entire family to enjoy.

Property features include:
3 Bedrooms with BIRs - Master complete with WIR & FES
Central bathroom
Kitchen overlooking family & dining
Kitchen complete with gas cooktop & oven