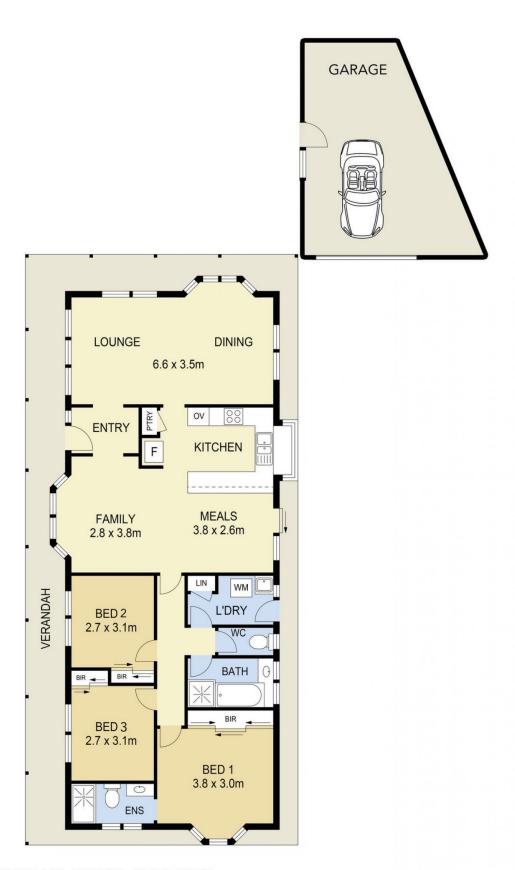

## 30 WESTWARD HO DRIVE, SUNBURY

DISCLAIMER

PLANS SHOWN ARE FOR MARKETING PURPOSES ONLY, ALL DIMENSIONS ARE APPROXIMATE AND NOT TO SCALE. THEY ARE SUBJECT TO ERRORS AND INACCURACIES AND NO LIABILITY WILL BE ACCEPTED. INTERESTED PARTIES SHOULD MAKE THEIR OWN INQUIRIES.