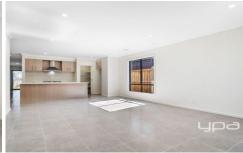

Property features include:

4 bedrooms with built in robes

Master complete with ensuite and walk in robe

Kitchen overlooking meals and living area, complete with walk in pantry, 900mm cooktop and stainless-steel appliances