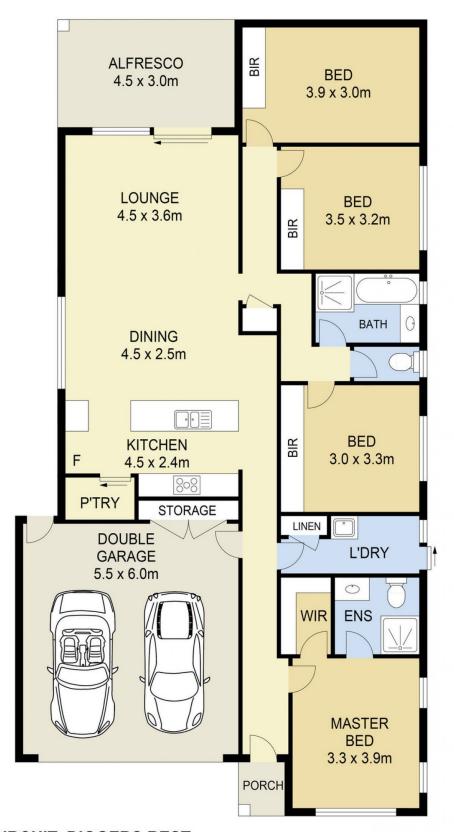

## 18 Kipling Circuit Diggers Rest VIC

Set in the heart of Diggers Rests St. Genevieve Estate on a 374m2 approx. block overlooking the park is this immaculate four bedroom family home. Perfectly positioned being only a short distance to the Railway Station, newly built Early Learning Childcare Centre, Medical Centre, Diggers Rest Primary School, Football Club and only 30 minutes approx from the Melbourne CBD - the location could not be more ideal! This gorgeous home offers the family a comfortable and convenient lifestyle!

Property features include:

4 bedrooms with built in robes

Master complete with ensuite and walk in robe

Kitchen overlooking meals and living area, complete with walk in pantry, 900mm cooktop and stainless-steel appliances

Central family bathroom

## 4 2 2 2

**Price** : \$ 506,000 **Land Size** : 374 sqm

View: https://www.ypa.com.au/7388663