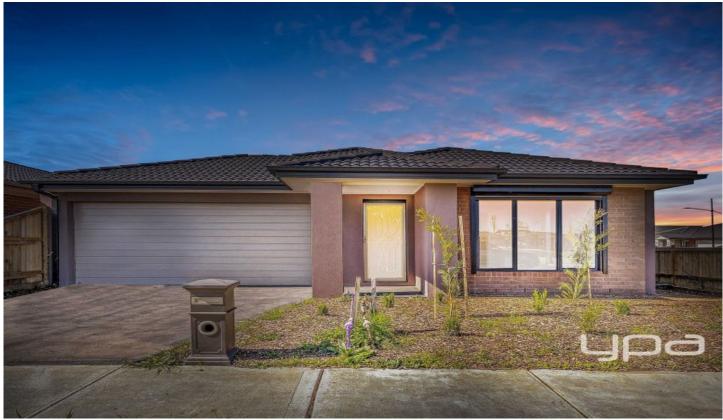

## 18 Kipling Circuit Diggers Rest VIC

Set in the heart of Diggers Rests St. Genevieve Estate on a 374m2 approx. block overlooking the park is this immaculate four bedroom family home. Perfectly positioned being only a short distance to the Railway Station, newly built Early Learning Childcare Centre, Medical Centre, Diggers Rest Primary School, Football Club and only 30 minutes approx from the Melbourne CBD - the location could not be more ideal! This gorgeous home offers the family a comfortable and convenient lifestyle!

Property features include:

4 bedrooms with built in robes

Master complete with ensuite and walk in robe

Kitchen overlooking meals and living area, complete with walk in pantry, 900mm cooktop and stainless-steel appliances

## 4 2 2 2

**Price** : \$ 506,000 **Land Size** : 374 sqm

View: https://www.ypa.com.au/7388663

## **18 KIPLING CIRCUIT, DIGGERS REST**