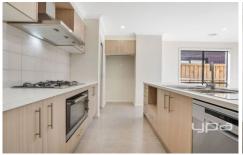

Property features include:

4 bedrooms with built in robes

Master complete with ensuite and walk in robe

Kitchen overlooking meals and living area, complete with walk in pantry, 900mm cooktop and stainless-steel appliances