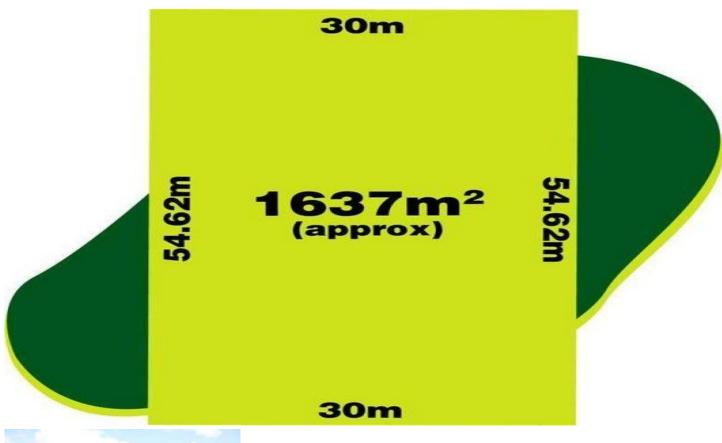

## 174/ Rangeview Drive RIDDELLS CREEK VIC

No wonder there's a real buzz in the market place about Rangeview Estate. Where else can you find such a superb block to build your dream home than in this community friendly estate, enjoying a peaceful country ambience? This 1637m2 (approx) allotment with all services available including Electricity, Natural Gas, Town Water, Sewerage and Telecommunications. Now picture yourself and your family living a relaxed lifestyle, however close enough to everything you will need. Blocks of land like this don't come up very often and don't last long. Call our office now and let us help secure your future address.