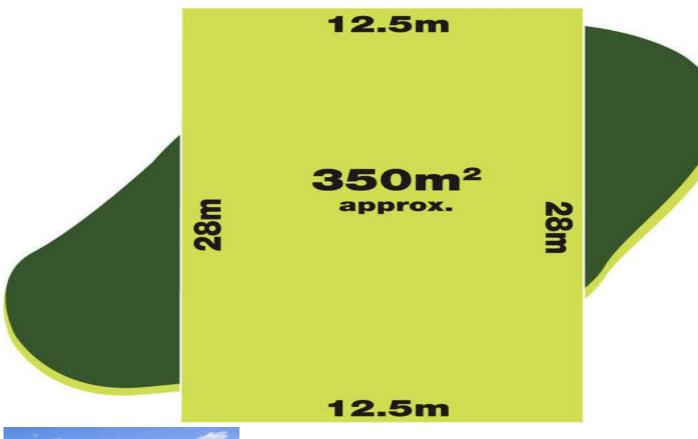

## 235/ Friesian Drive SUNBURY VIC

Engage your builder and build your dream! On an already released allotment of approximately 350sqm in an area developing at a rate of knots, this particular block is almost perfectly flat and presents an opportunity that is one to grab with both hands. Your new home on this lovely allotment where all the work is done will have great access to local roads and the burgeoning infrastructure that a booming development brings. Ideally, it is sure to suit anyone wanting brand spanking new, on a low maintenance allotment. Your future could be here and now! Call us today for more information.

Land Size: 350 sqm

View: https://www.ypa.com.au/7388698

Lisa Totaro 0410 144 215