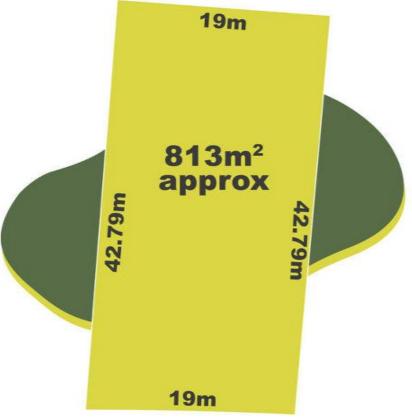

## 3 Chateau Rise SUNBURY VIC

This is your chance to own a glorious piece of Sunbury, in a position that friends are sure to be envious of! All ready & set for you to build on, here is your chance to skip the enormous wait and get building right away. In Rosenthals Stage 5 release, which is the biggest sized allotments in the estate this block measures 813m2 approx. Across the road from what is going to be a beautiful Park, called Toms Park and so close to existing schools, shops, amenities, and just 2km to Sunbury Town Centre, it doesnt get better than this! Call us today!